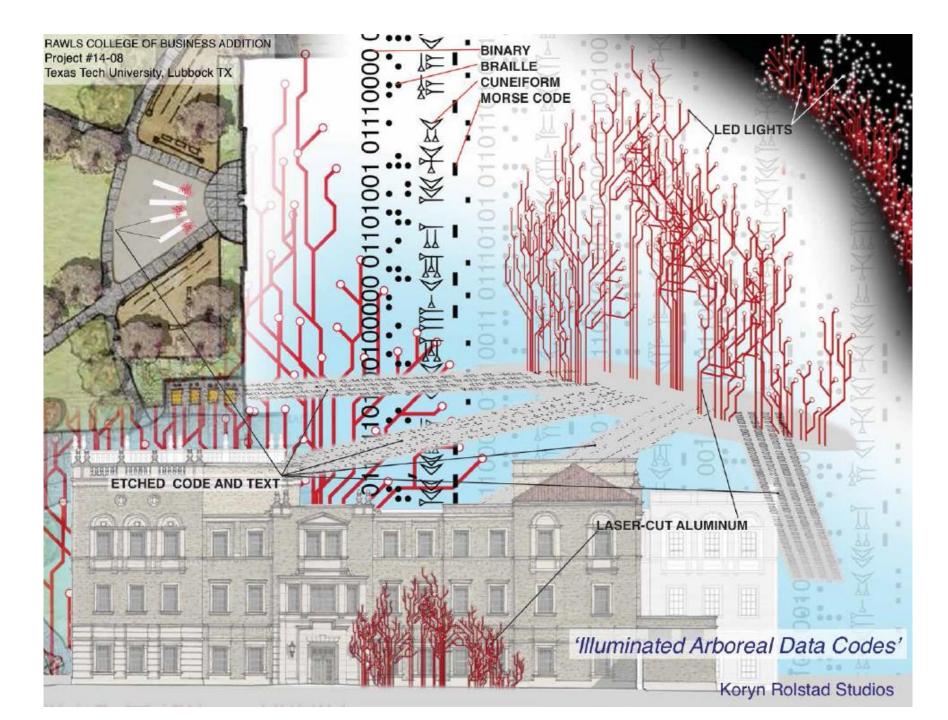

Work in progress by Koryn Rolstad, will be located northwest of the courtyard at the new addition to the Rawls College of Business