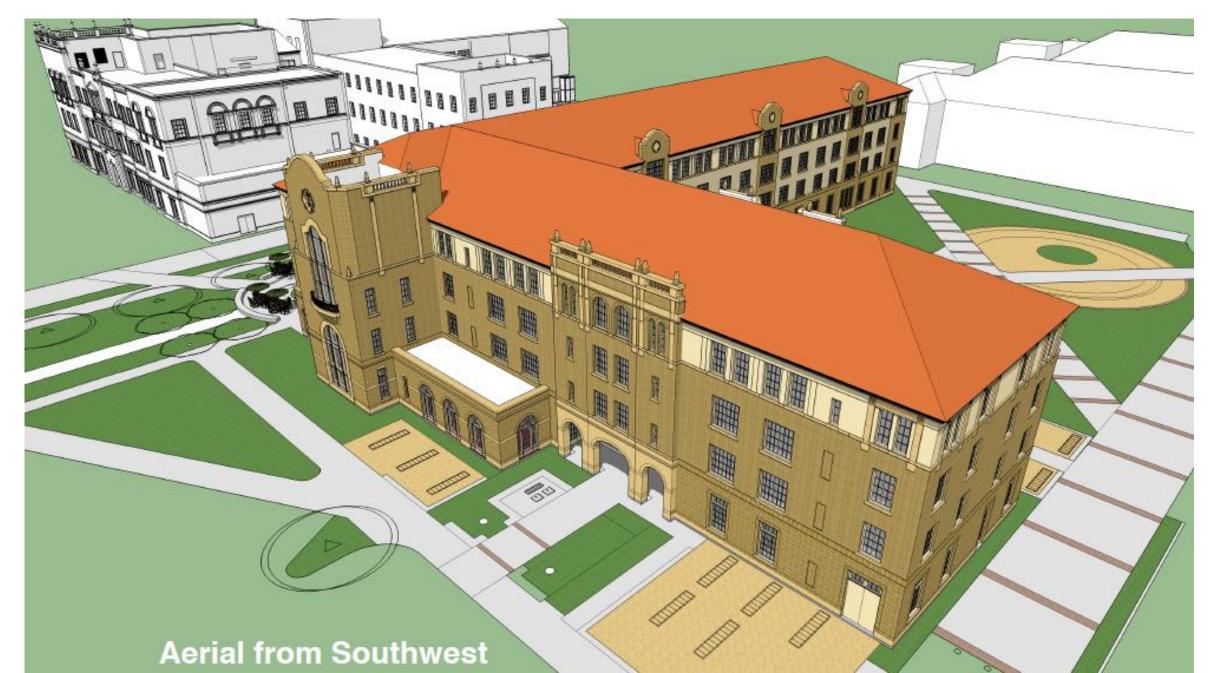

## Front of building showing arched tunnel that leads to the courtyard

## Front of building showing arched tunnel that leads to the courtyard

**Eye Level from Southwest** 