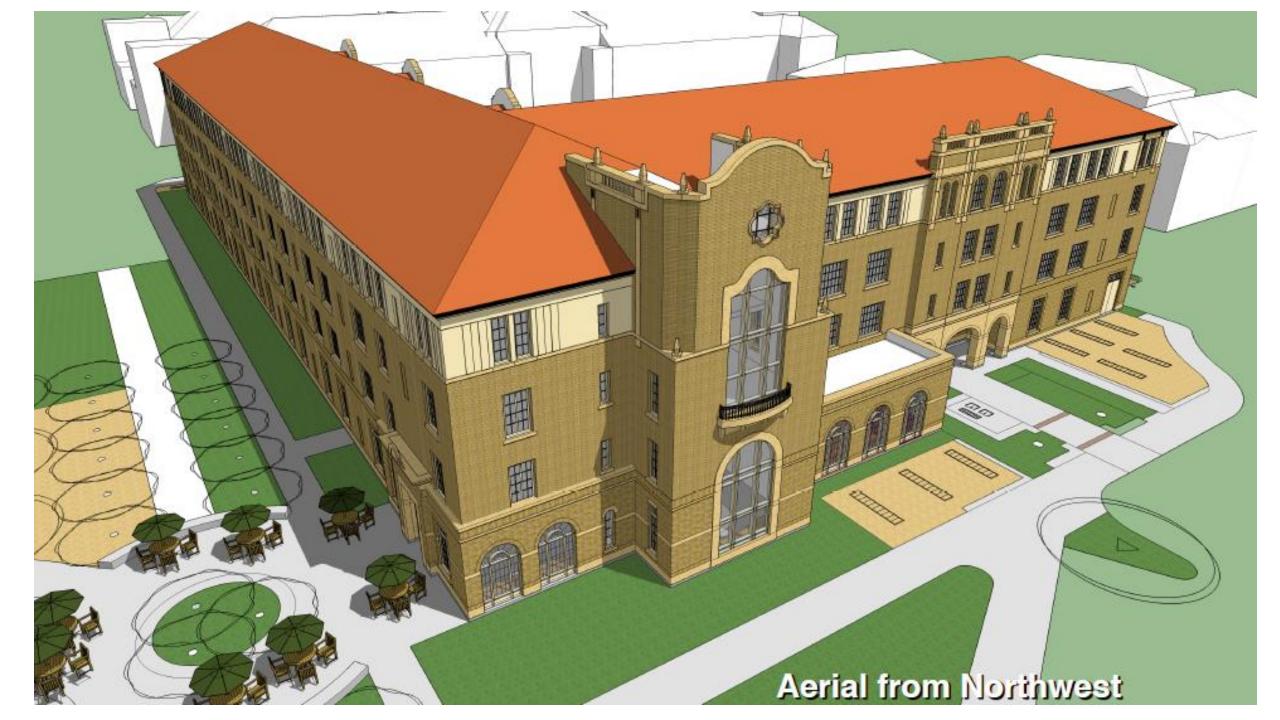

Work in progress by Koryn Rolstad, will be located northwest of the courtyard at the new addition to the Rawls College of Business