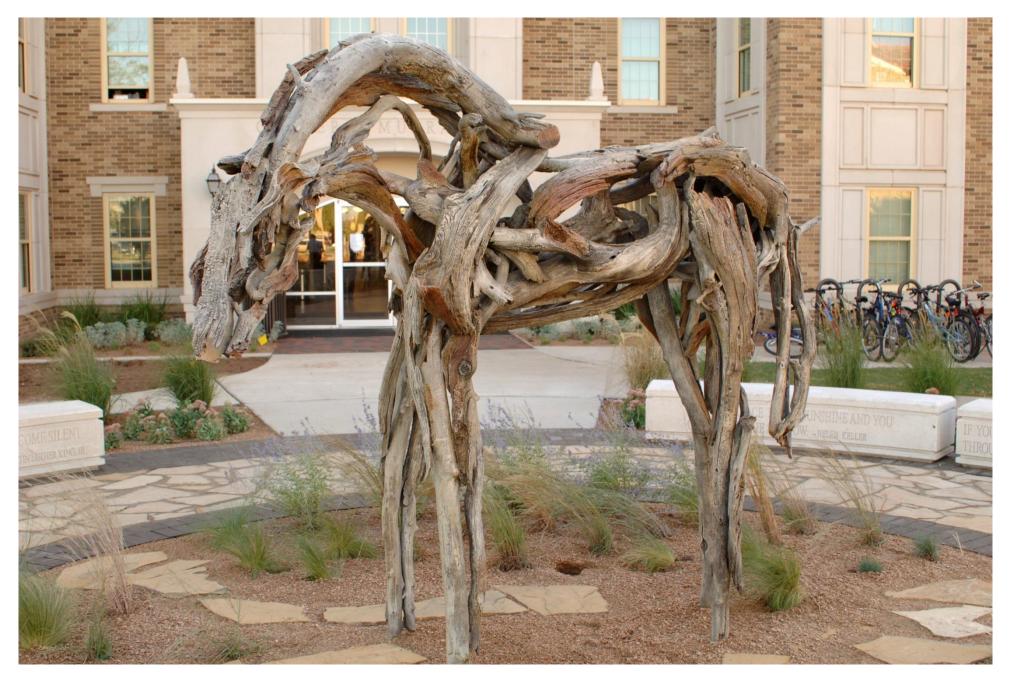

## "Wind River" by Deborah Butterfield, located southeast of the courtyard in front of Murray Hall

"We Are in the Business of Changing the World" by Joe Barrington & Tara Conley, located north of the courtyard at the Rawls College of Business