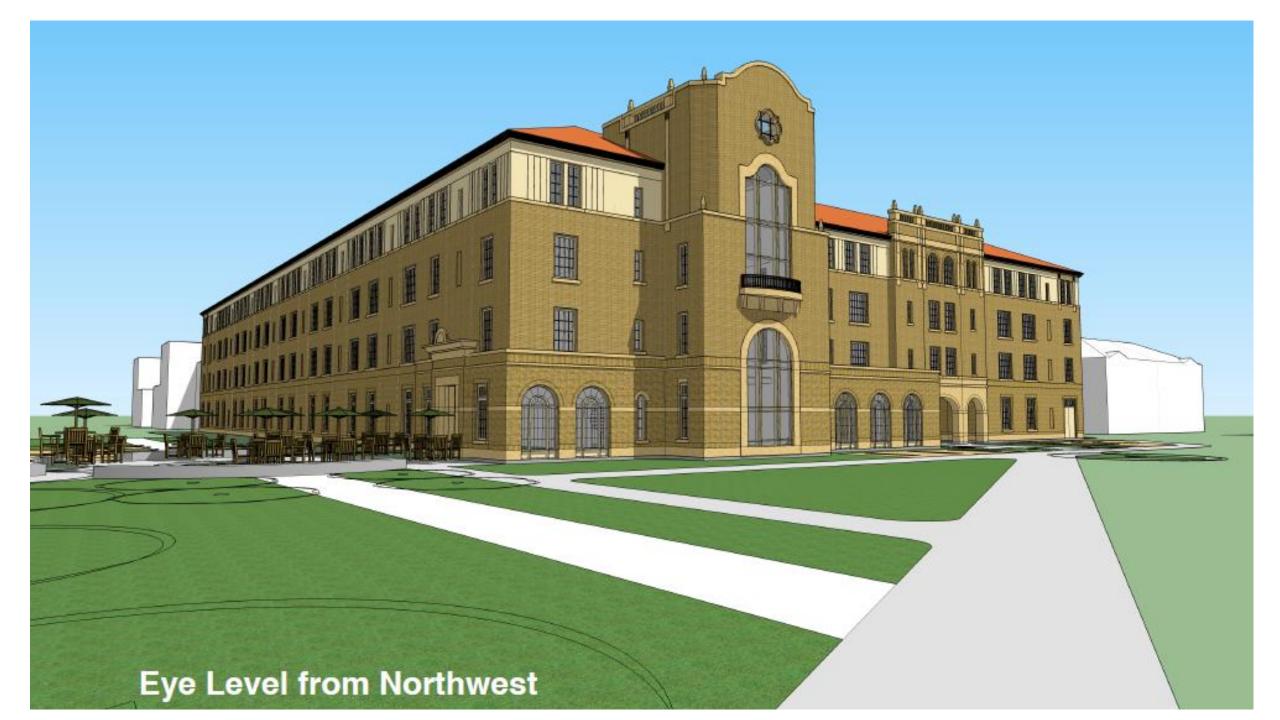

Work in progress by Koryn Rolstad, will be located northwest of the courtyard at the new addition to the Rawls College of Business