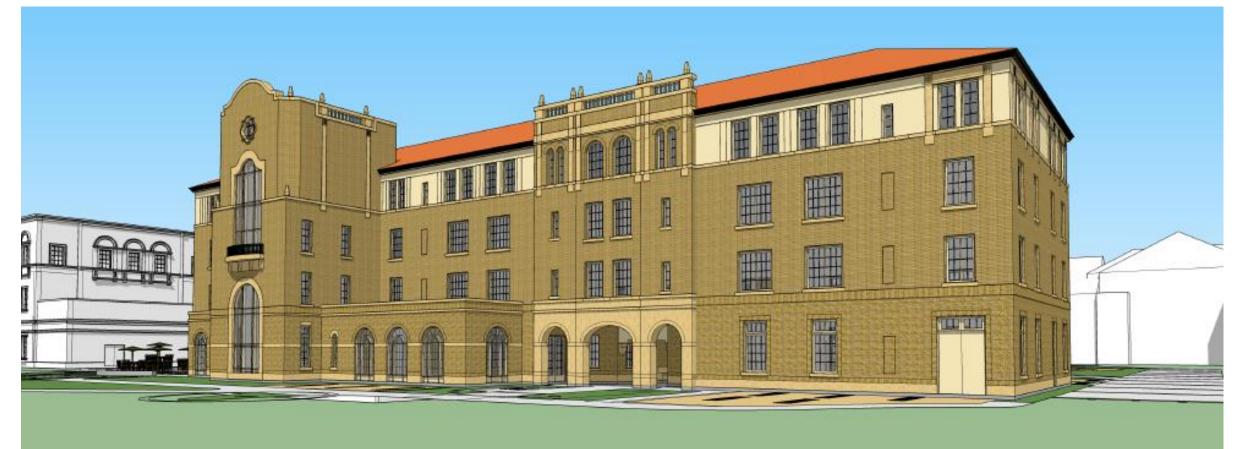

## Front of building showing arched tunnel that leads to the courtyard

## Front of building showing arched tunnel that leads to the courtyard

**Eye Level from Southwest** 