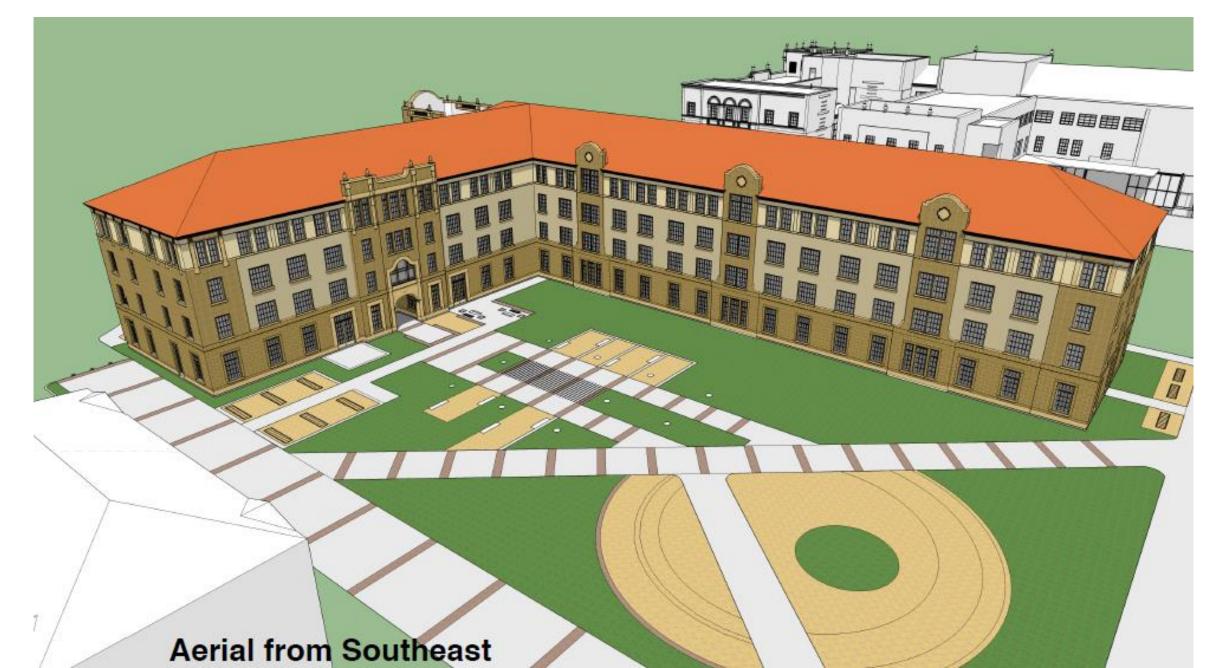

## Art location will be in the courtyard shown in this rendering.

Art location will be in the courtyard shown in this rendering.

Eye Level from Southeast