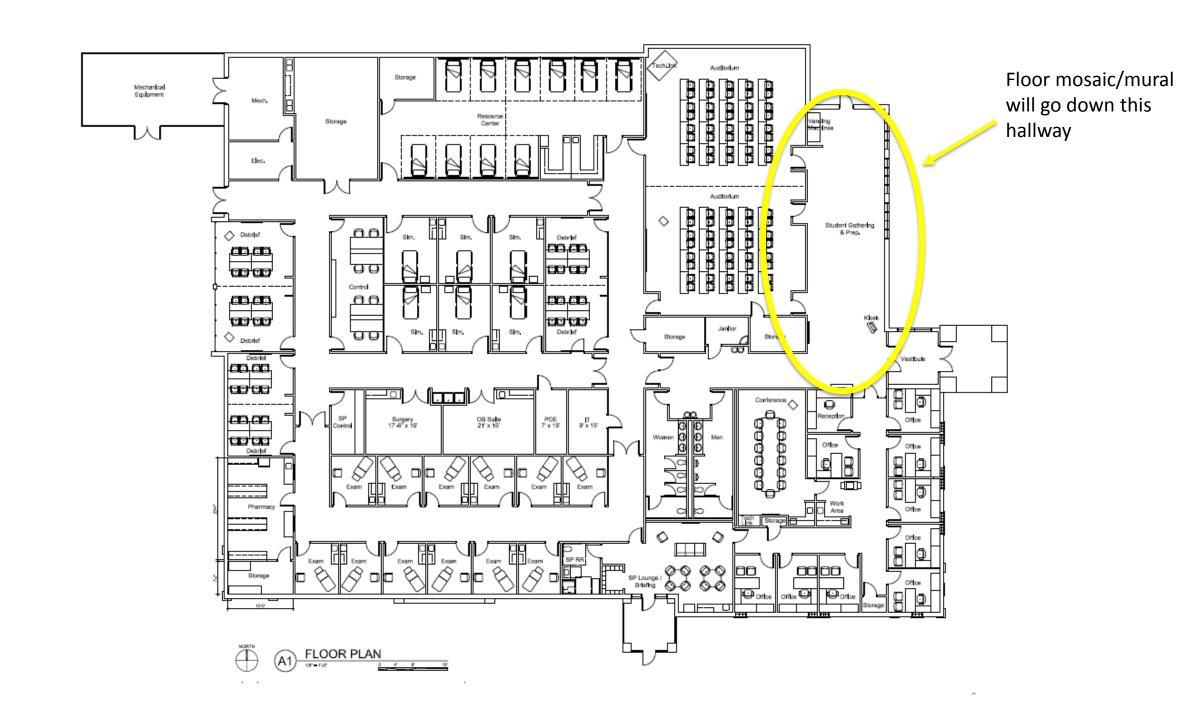

Floor mosaic/mural will go down this interior hallway

ARCHITECTURE / DESIGN / INSPIRATION

DEKKER
PERICH
SABATINI

500 S TAYLOR, STE 750 / LOBBY BOX 254 AMARILLO, TX 79101

806.376.8199 / DPSDESIGN.ORG

ARCHITECT

PROJECT NO. 11-0407.003

DRAWING NAME

FLOOR PLAN

SHEET NO.

A201

**500** S TAYLOR, STE 750 / LOBBY BOX 254 AMARILLO, TX 79101

806.376.8199 / DPSDESIGN.ORG

ARCHITECT