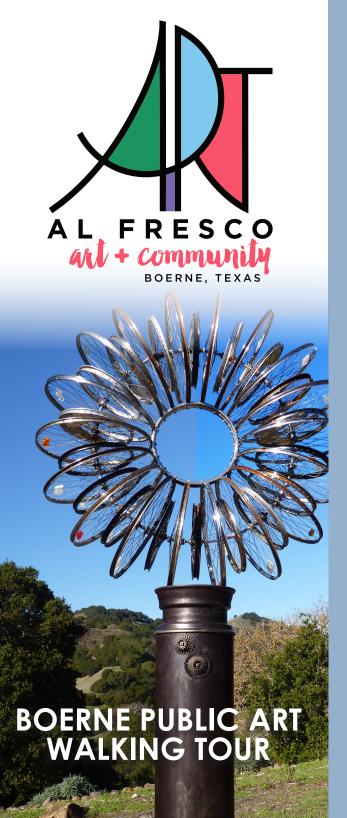

## Welcome to Art al Fresco Boerne's public art program

What is Art al Fresco? It is an outdoor, or "fresh air" exhibit of temporary public art.

We hope you enjoy the discovery of each piece as you journey through our historic downtown, known as Boerne's Hill Country Mile, and Boerne's Trail system.

# 2017-2018 boerne art al fresco sculpture competition temporary collection

Stainless Steel Sentinel