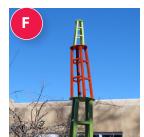

#### Four, Three, Two. One

#### Joe Sackett

Albuquerque, NM Painted Steel, 2013 Cibolo Trailhead near Ye Kendall Inn 128 W. Blanco Road