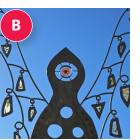

## **Starry Night**

#### Elizabeth Akamatsu

Nacoadoches, TX Powder-coated steel & stainless steel, 2016 Cibolo Trailhead near Ye Kendall Inn 128 W. Blanco Road