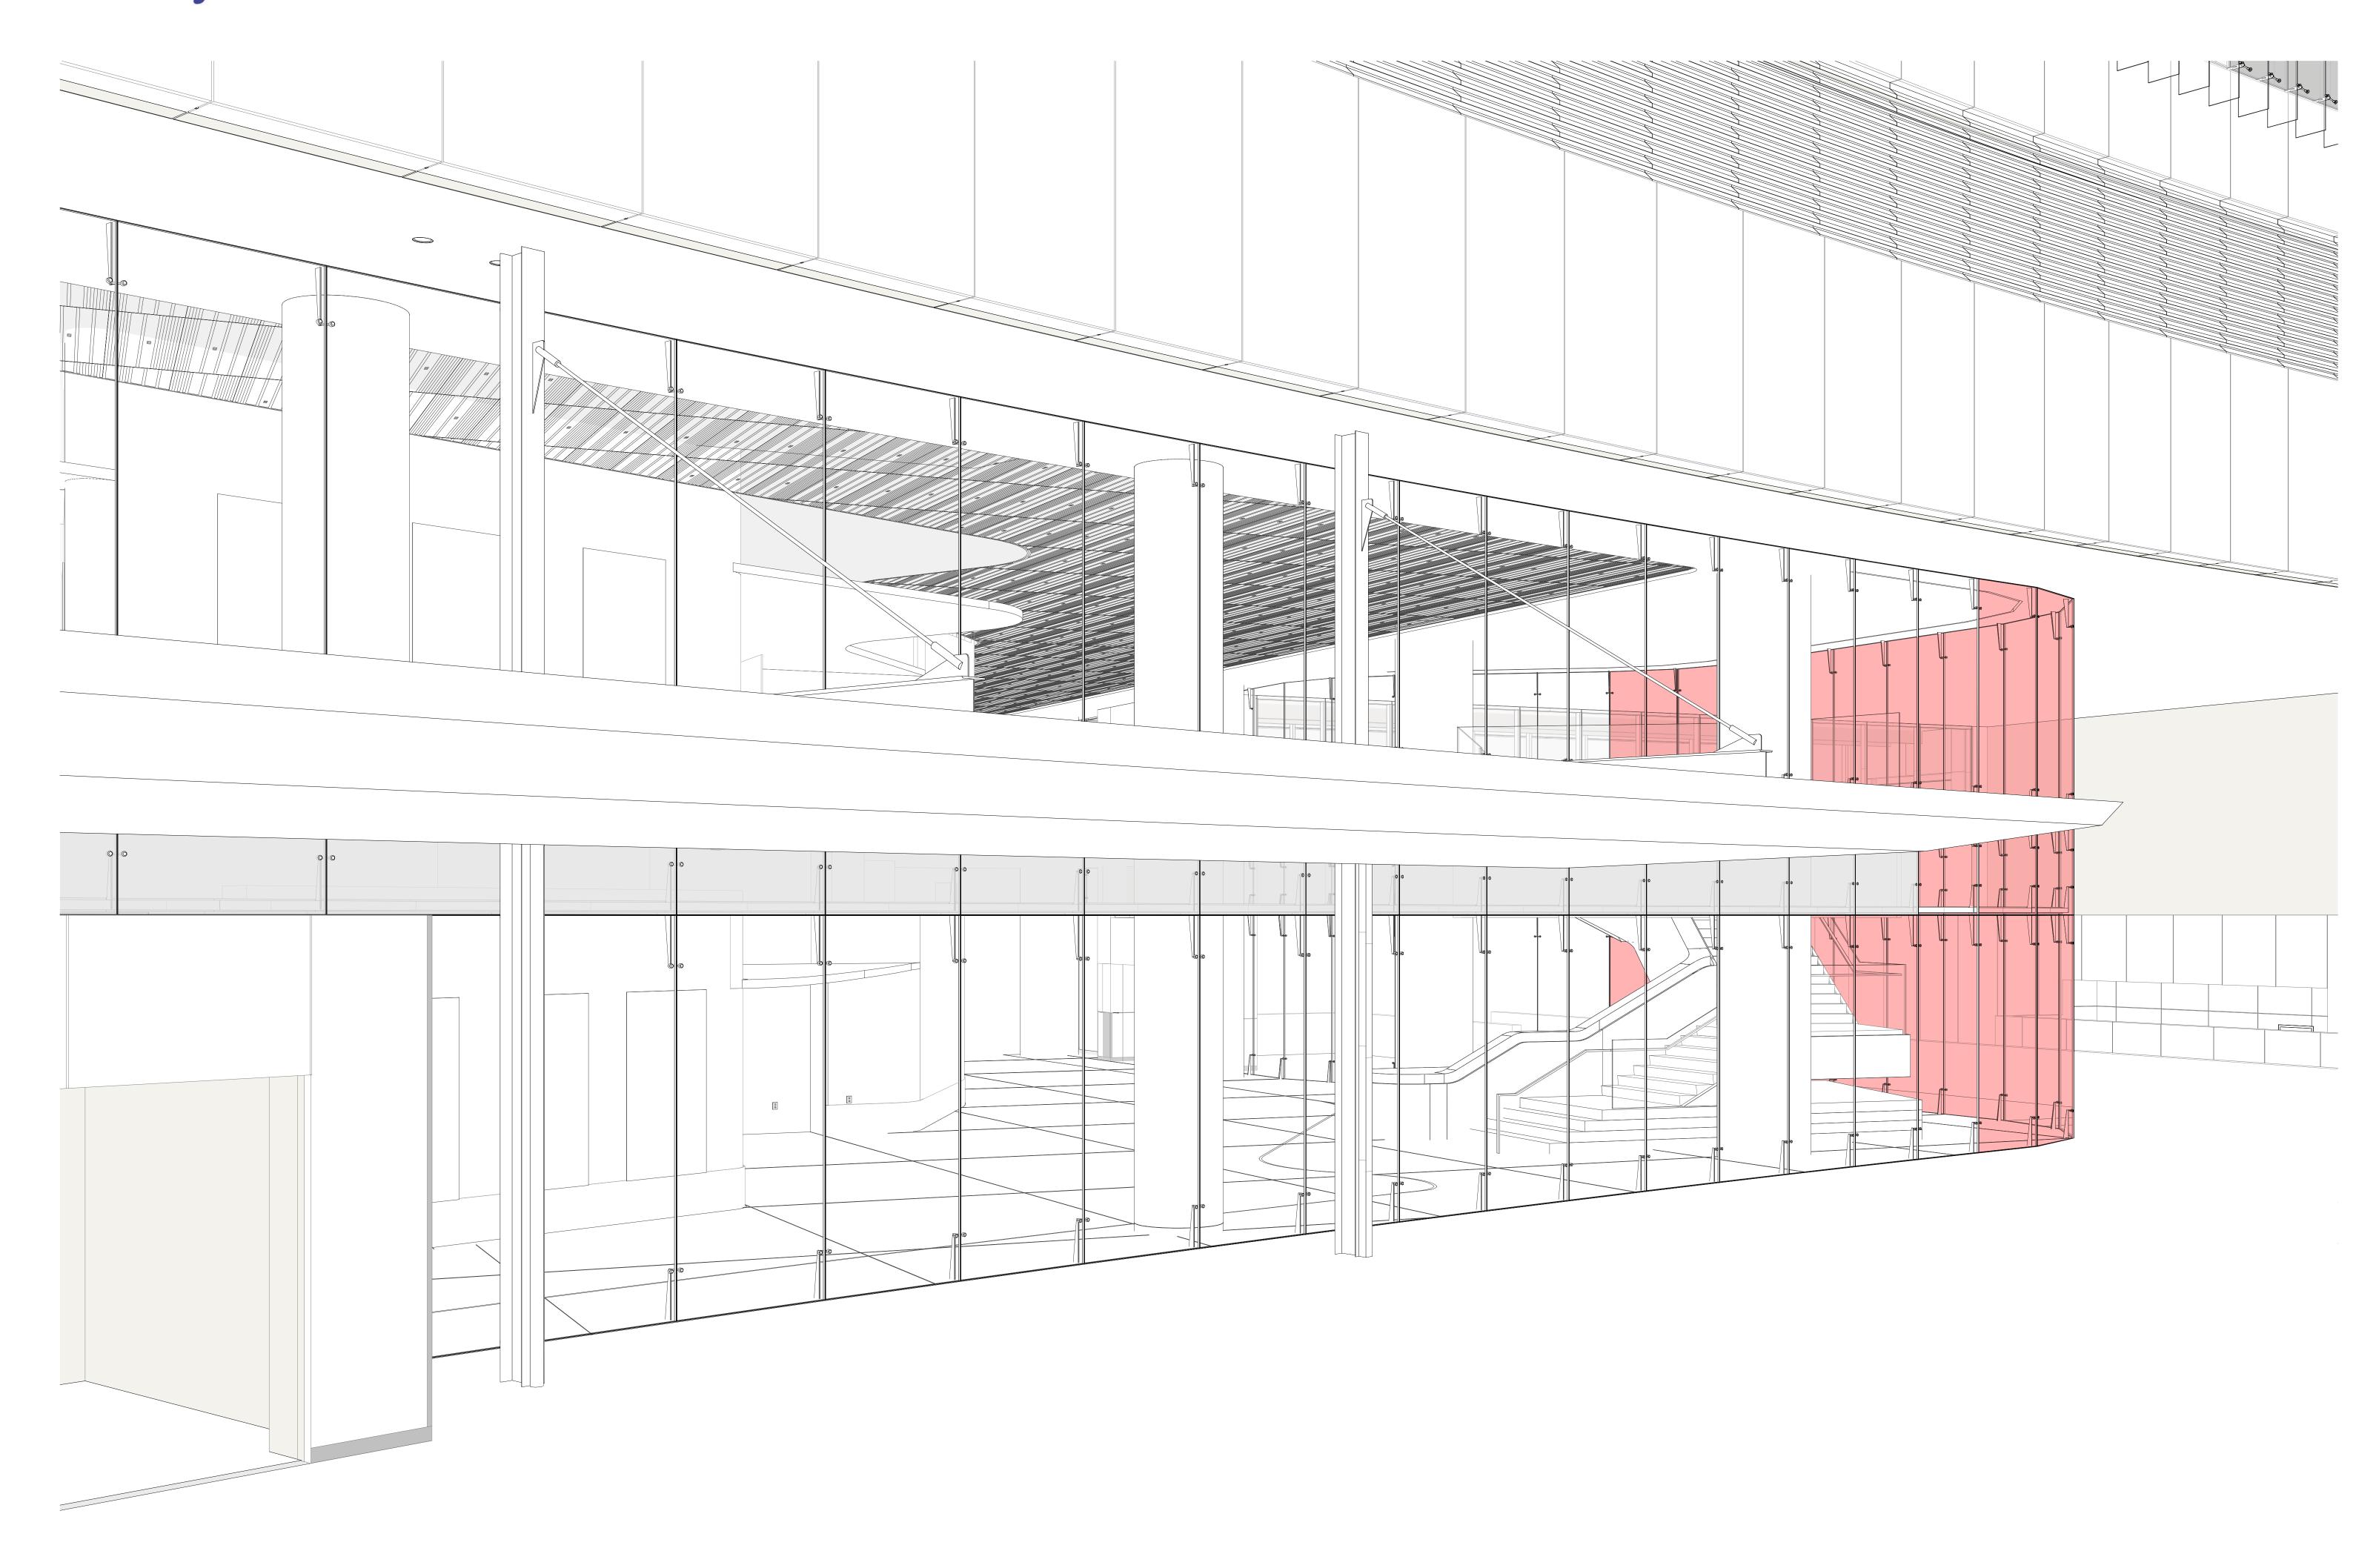

### INTERIOR DONOR GRAPHIC WALL

areddin 🕞 rson | Janel Fau Letter Height :: 1" hoettlin | Tony Tav onah Hawk | Emily **Leading :: 0.3"** aab | Stephen Coli Total :: 20k Names ncy Fishman I

**Overall Elevation View** 

**Close-up Elevation View** 