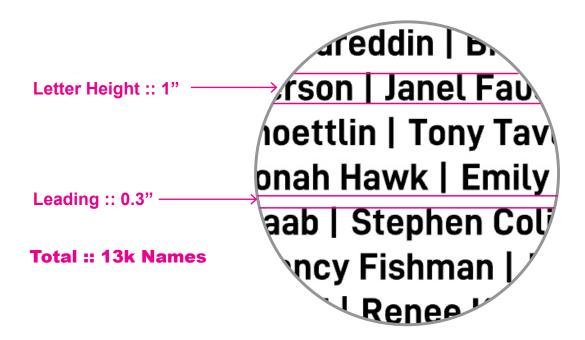

areddin 🕞 rson | Janel Fau Letter Height :: 1" hoettlin | Tony Tav onah Hawk | Emily **Leading :: 0.3"** aab | Stephen Coli Total :: 20k Names ncy Fishman I

**Overall Elevation View** 

**Close-up Elevation View** 