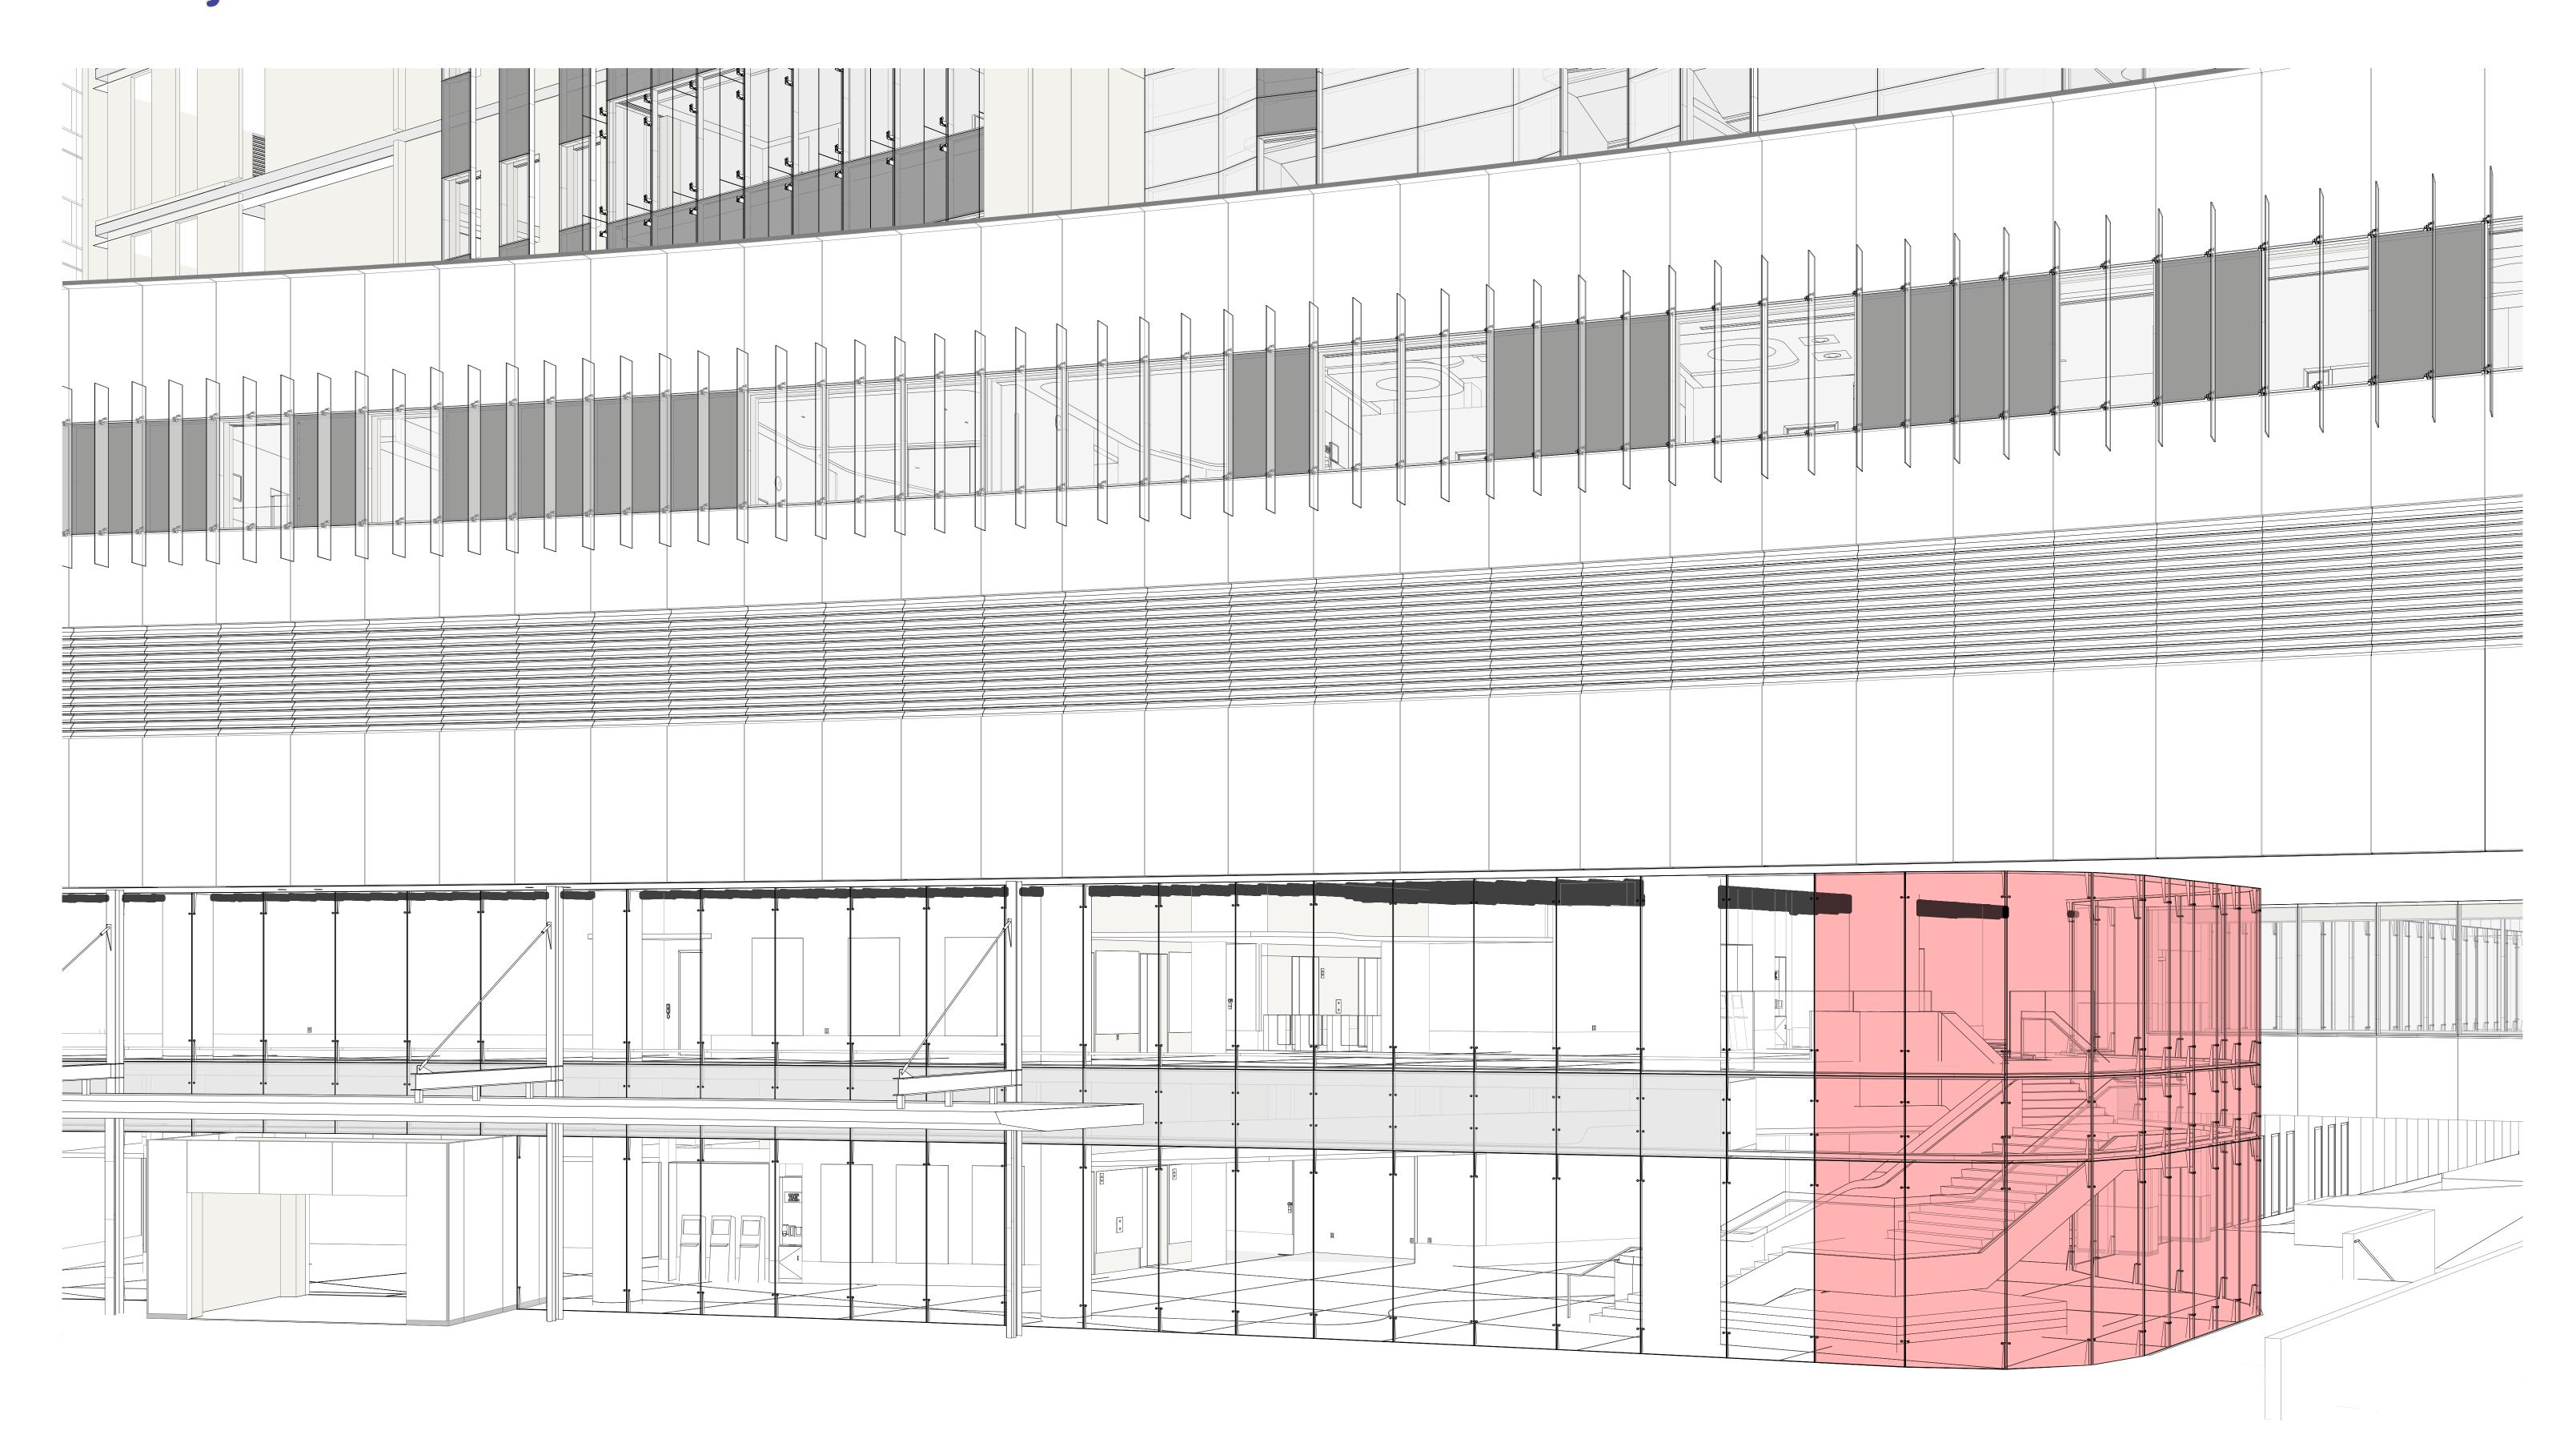

### INTERIOR DONOR GRAPHIC WALL

areddin 🕞 rson | Janel Fau Letter Height :: 1" hoettlin | Tony Tav onah Hawk | Emily **Leading :: 0.3"** aab | Stephen Coli Total :: 20k Names ncy Fishman I

**Overall Elevation View** 

**Close-up Elevation View** 