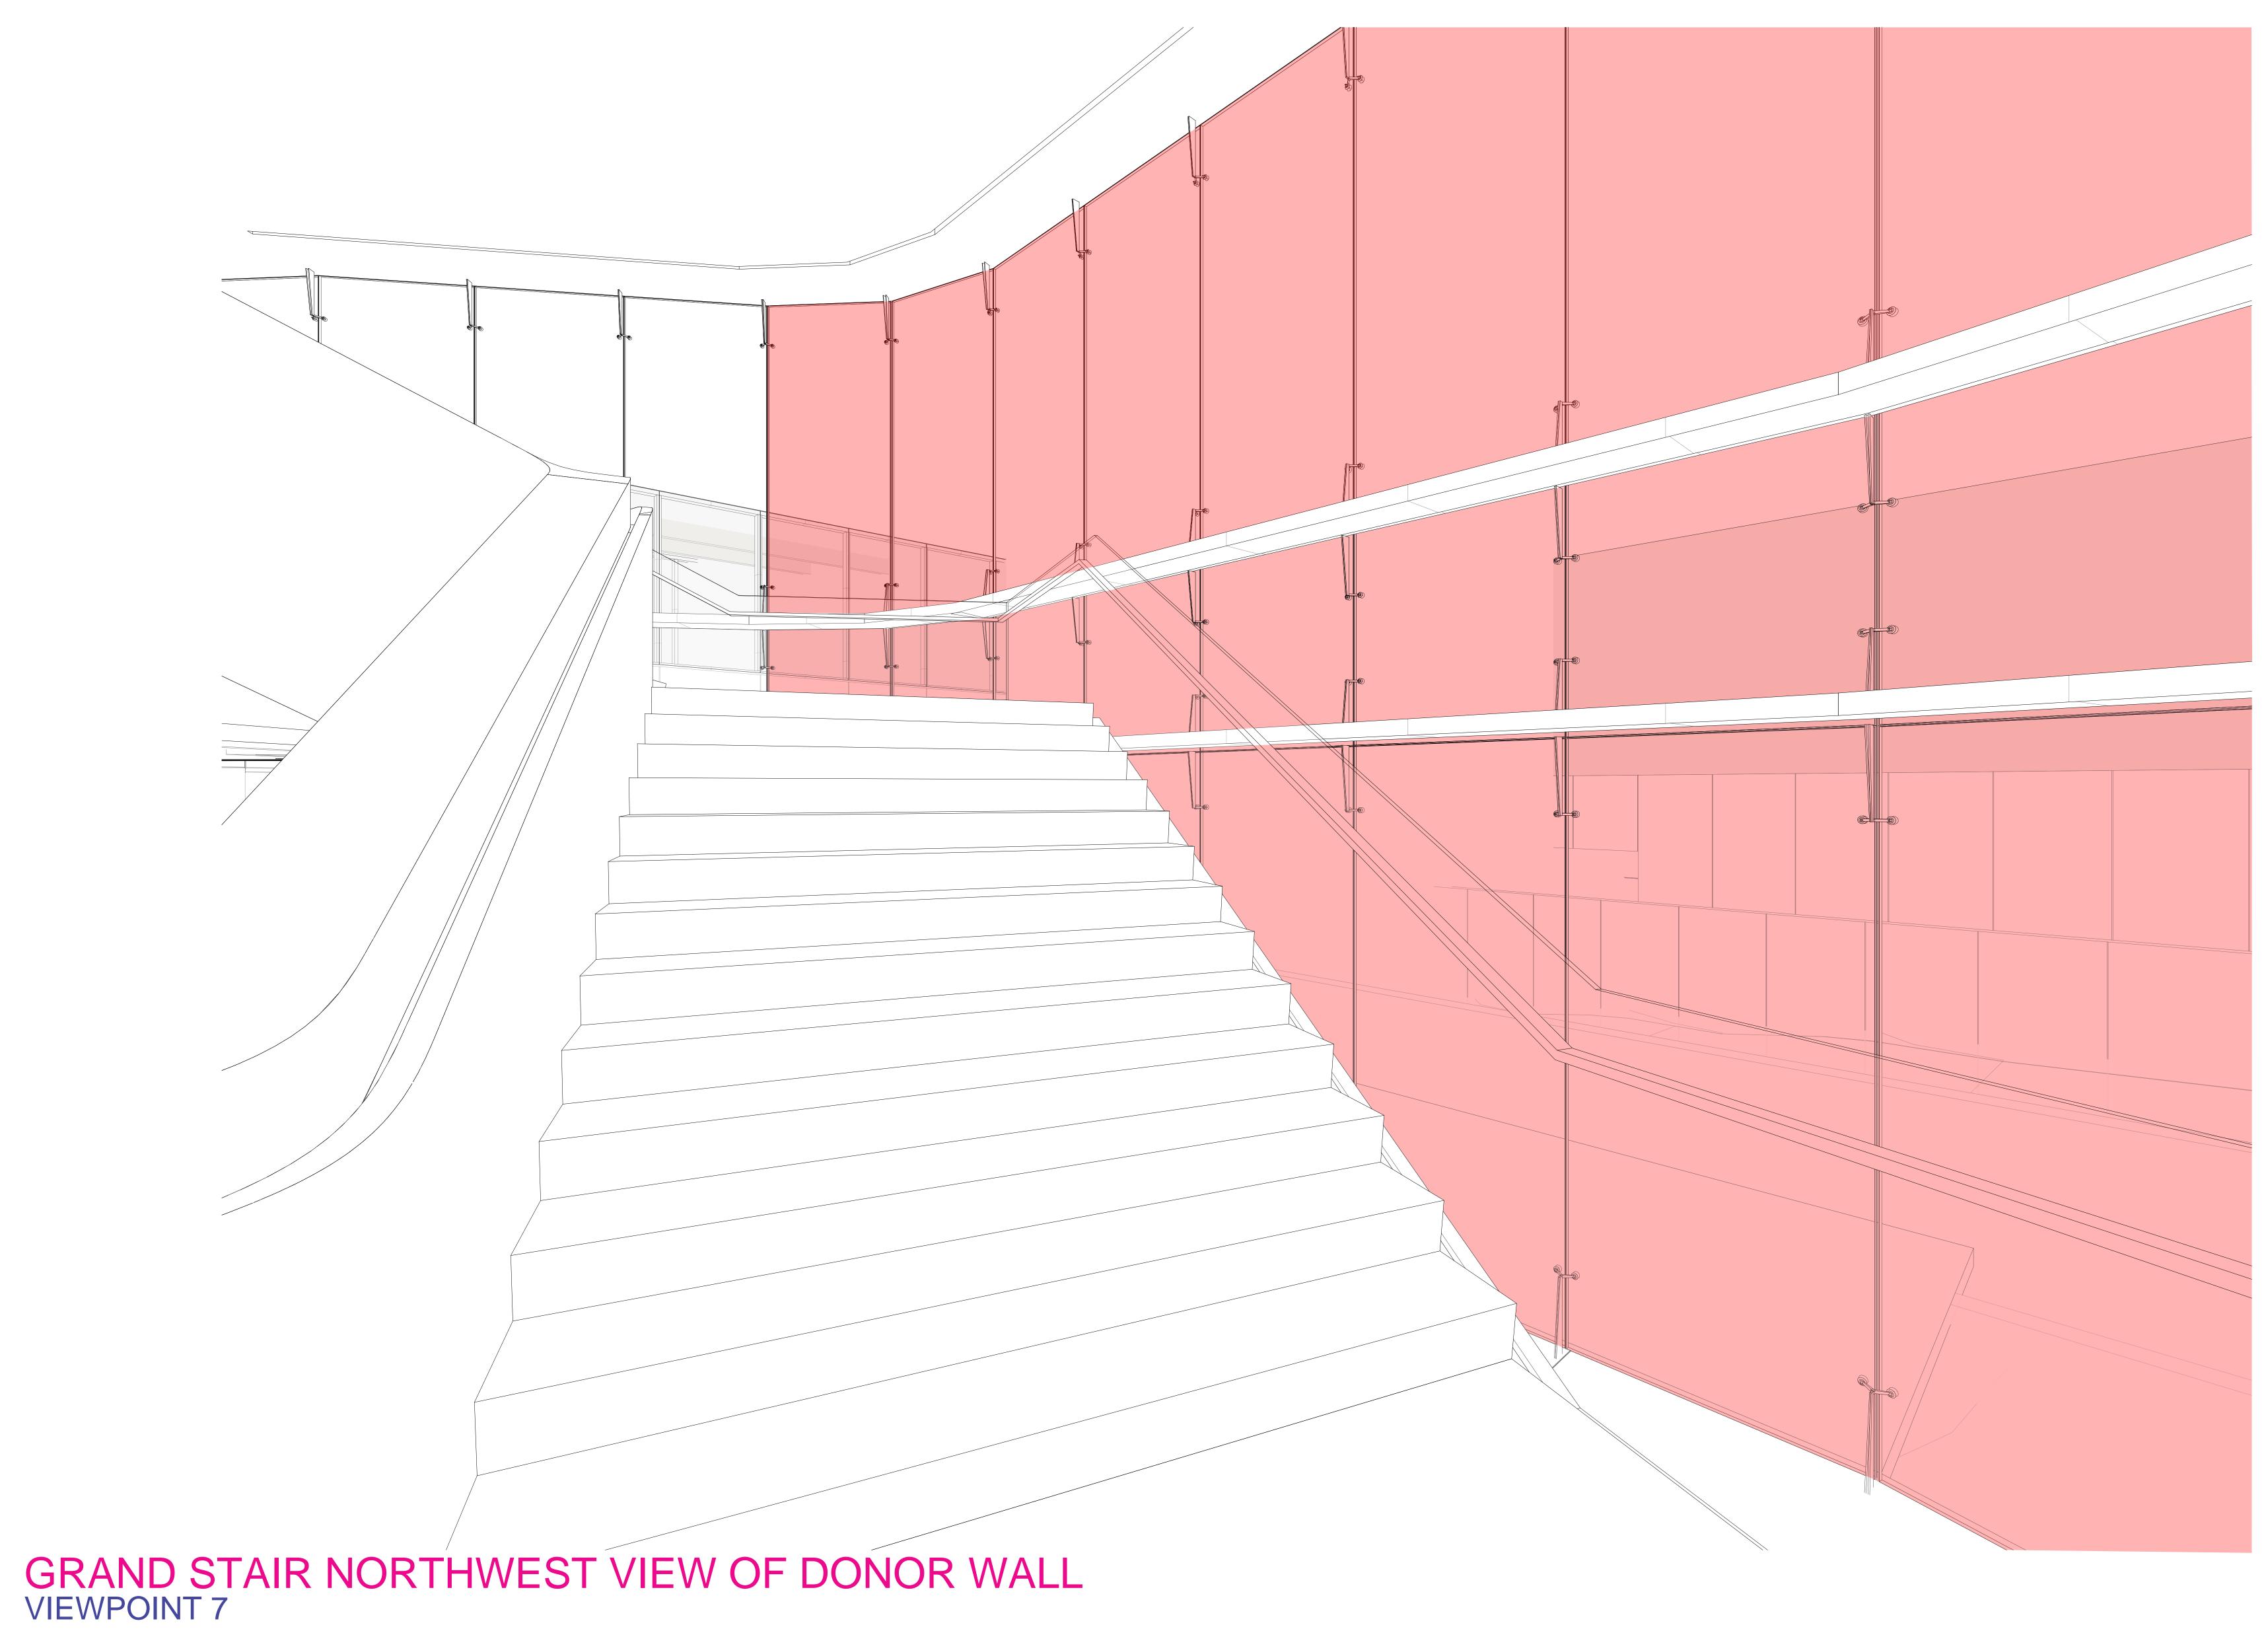

## Women's & Children's Hospital and Associated Projects

VIEW OF DONOR WALL FROM ED DROP-OFF VIEWPOINT 1