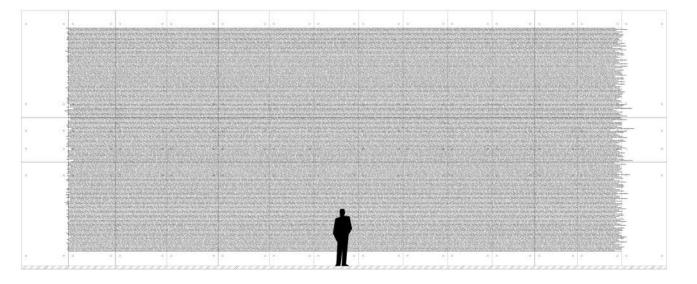

areddin 🕞 rson | Janel Fau Letter Height :: 1" hoettlin | Tony Tav onah Hawk | Emily **Leading :: 0.3"** aab | Stephen Coli Total :: 20k Names ncy Fishman I

**Overall Elevation View** 

**Close-up Elevation View** 