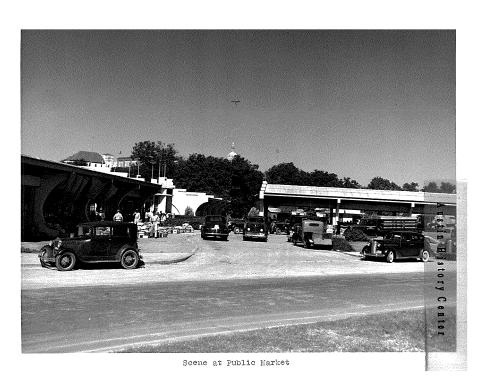

31/metapth124233/</a>

Camp Mabry 1897: <a href="https://texashistory.unt.edu/ark:/67531/metapt">https://texashistory.unt.edu/ark:/67531/metapt</a> h124042/

Guadalupe Street (The Drag) 1927: https://texashistory.unt.edu/ark:/67531/metapth123900/

Moontower on 9<sup>th</sup> 1930s: https://texashistory.unt.edu/ark:/67531/metapth125220/?q=7th#top

Austin History Center Favorite Photos: http://library.austintexas.gov/ahc/favorite-photographs

### **Court Historical Photos**

Old Courthouse in Montopolis (APD officer):

https://texashistory.unt.edu/ark:/67531/metapth124037/?q=court

City Market: <a href="https://commons.wikimedia.org/wiki/File:Austin City Market.jpg">https://commons.wikimedia.org/wiki/File:Austin City Market.jpg</a>

# City Hall 1920 (Court in top floor)



## Public Market



106

## Before the market



Original courtroom in the old municipal building