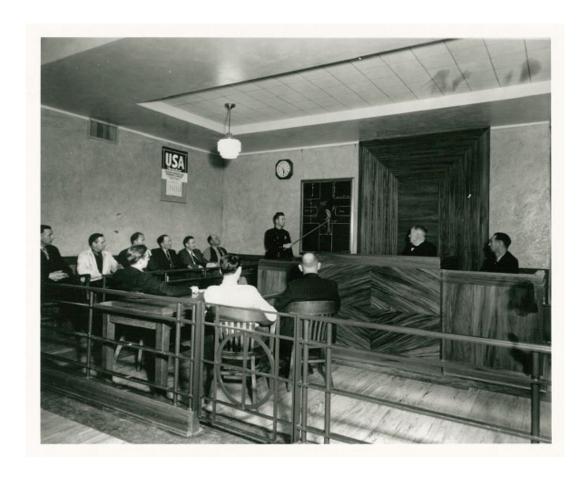

:/67531/metapt">https://texashistory.unt.edu/ark:/67531/metapt</a> h124042/

Guadalupe Street (The Drag) 1927: https://texashistory.unt.edu/ark:/67531/metapth123900/

Moontower on 9<sup>th</sup> 1930s: https://texashistory.unt.edu/ark:/67531/metapth125220/?q=7th#top

Austin History Center Favorite Photos: http://library.austintexas.gov/ahc/favorite-photographs

### **Court Historical Photos**

Old Courthouse in Montopolis (APD officer):

https://texashistory.unt.edu/ark:/67531/metapth124037/?q=court

City Market: <a href="https://commons.wikimedia.org/wiki/File:Austin City Market.jpg">https://commons.wikimedia.org/wiki/File:Austin City Market.jpg</a>

# City Hall 1920 (Court in top floor)



## Public Market



106

## Before the market



Original courtroom in the old municipal building