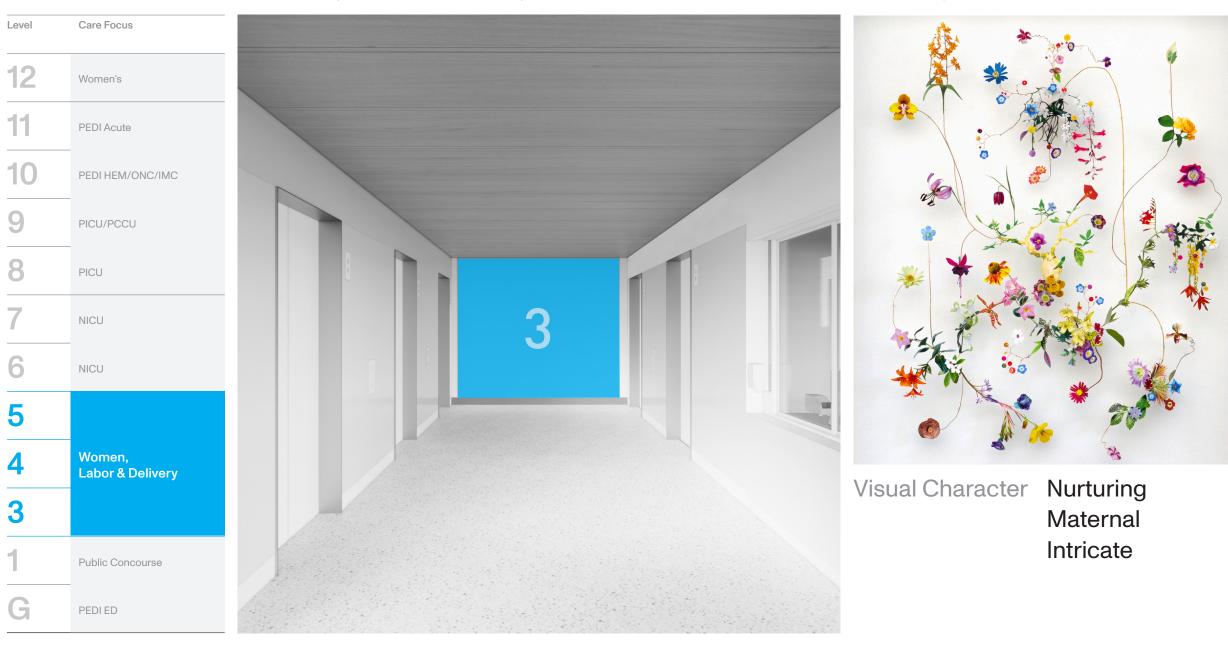

#### LEVELS 3-5

#### L3 Elevator Lobby

• Environmental Graphics

Reference Image

LEVELS 3-5

Reference Images, sculpture and mixed media collage by Anne ten Donkelaar

Visual Character Nurturing Maternal Intricate

Level

G