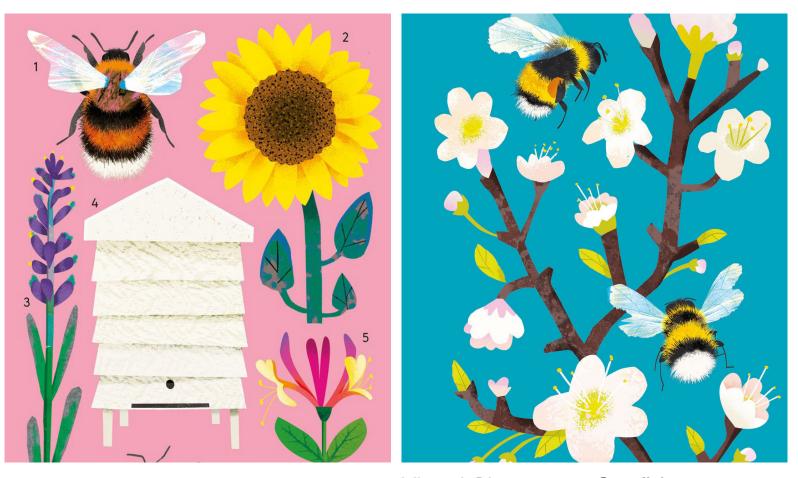

# "In Bloom"

- -Symbolic of growth & individual beauty
- -A defining feature of Central Texas
- -Represent child-like wonder and discovery
- -Universally admired
- -Flowers provide opportunities for unique design enhancements

#### CONCEPT → IN BLOOM

Central Texas Flowers Images courtesy of Lady Bird Johnson Wildflower Center