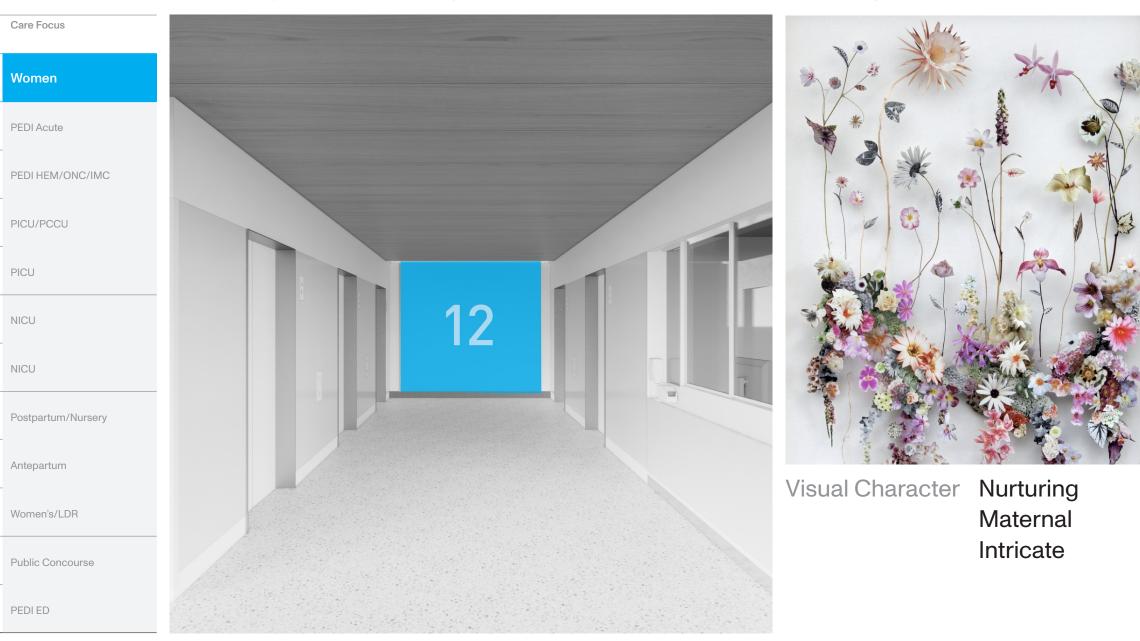

#### L3 Elevator Lobby

• Environmental Graphics

Reference Image

LEVELS 3-5

Reference Images, sculpture and mixed media collage by Anne ten Donkelaar

Visual Character Nurturing Maternal Intricate

Level

G