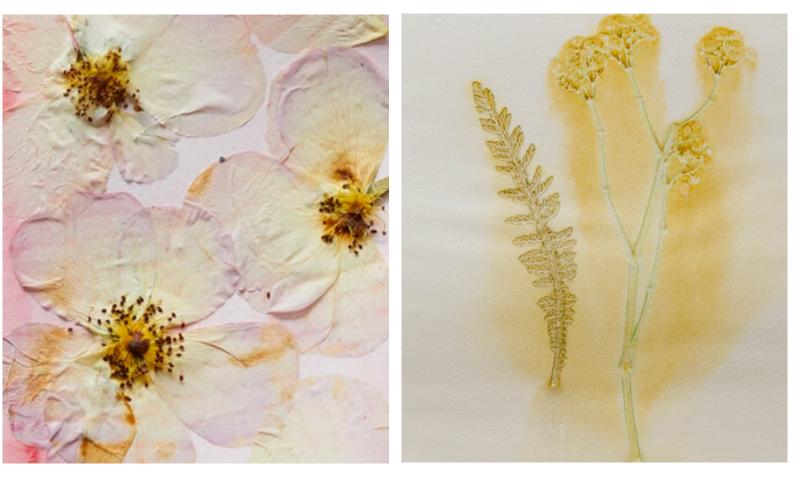

#### Reference Images, flower pressing and watercolor

Visual Character Calming Reverent Delicate L9 Elevator Lobby

• Environmental Graphics

Reference Image