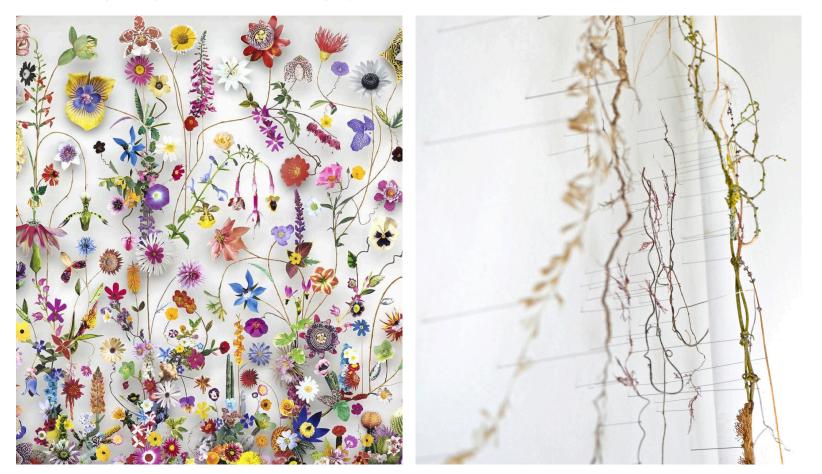

#### L3 Elevator Lobby

• Environmental Graphics

Reference Image

LEVELS 3-5

Reference Images, sculpture and mixed media collage by Anne ten Donkelaar

Visual Character Nurturing Maternal Intricate

Level

G