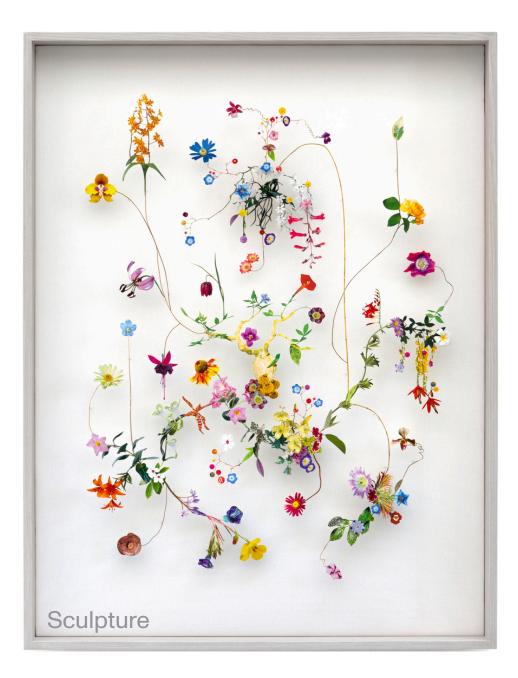

#### L3 Elevator Lobby

• Environmental Graphics

Reference Image

LEVELS 3-5

Reference Images, sculpture and mixed media collage by Anne ten Donkelaar

Visual Character Nurturing Maternal Intricate

Level

G