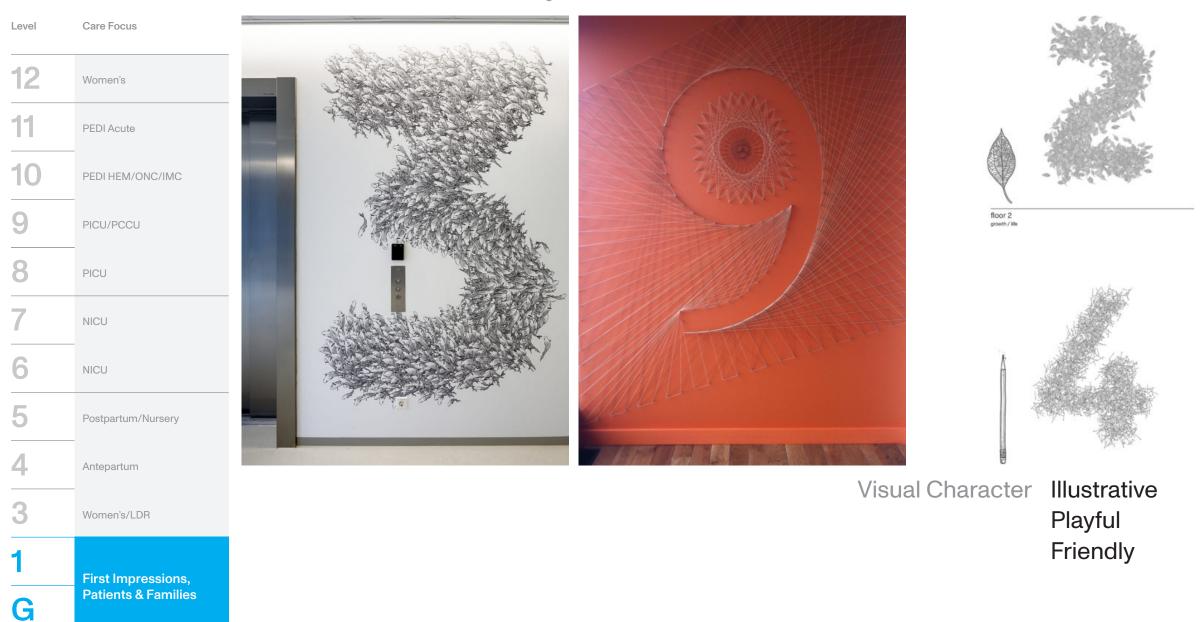

#### LEVELS G-1

# Care Focus Women's PEDI Acute PEDI HEM/ONC/IMC PICU/PCCU PICU

Level

12

11

10

9

8

6

5

4

3

G

Ground Level Lobby

Public Artwork

Reference Image

Visual Character Illustrative Playful Friendly

First Impressions, Patients & Families

Antepartum

Women's/LDR

NICU

Postpartum/Nursery