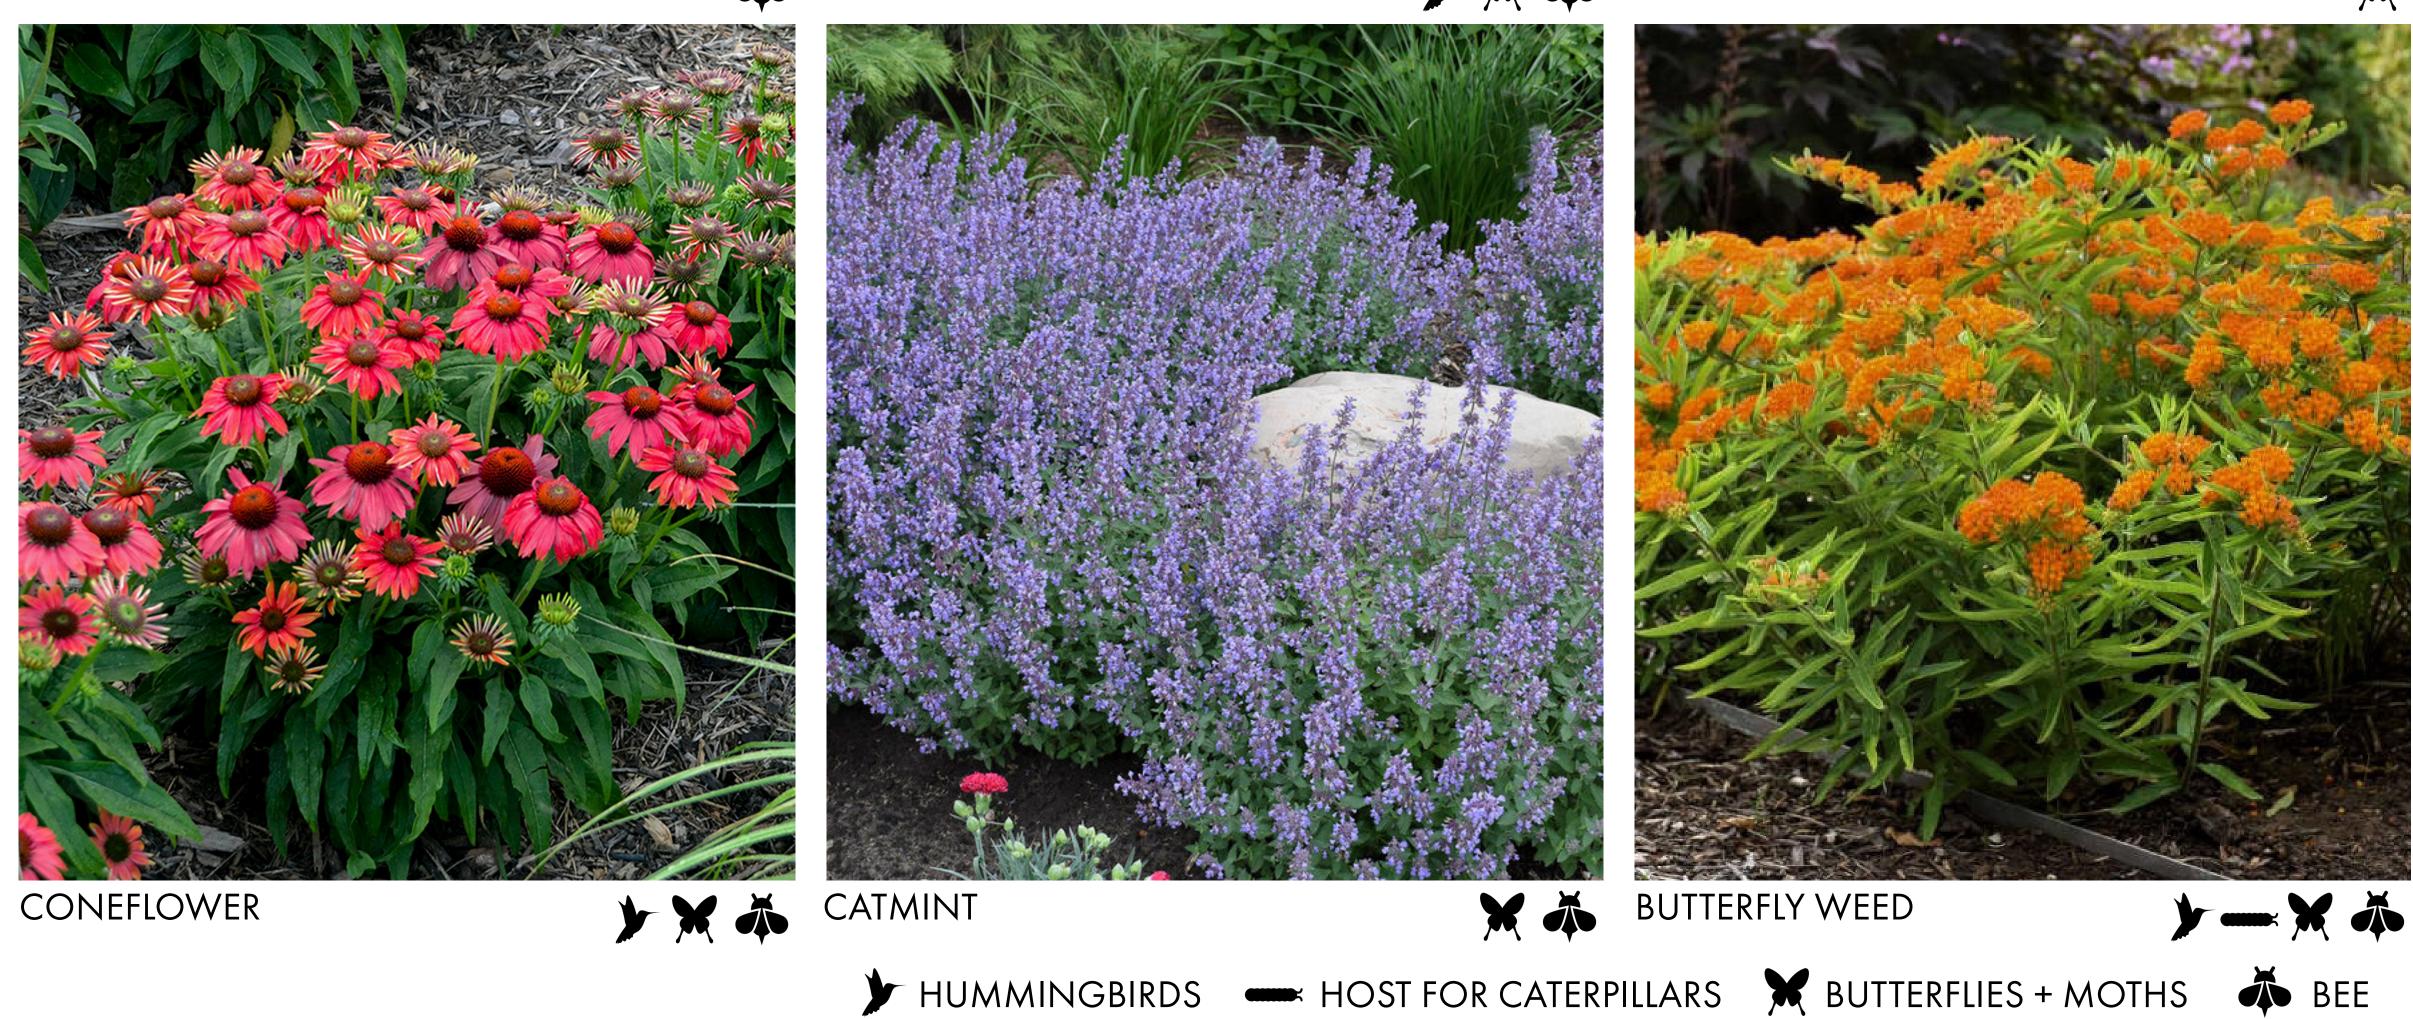

## EVERGREEN WIND SCREEN

PANICLE HYDRANGEA

POLLINATOR PLANT PALETTE

**ROSEWOOD ARTS CENTER** 