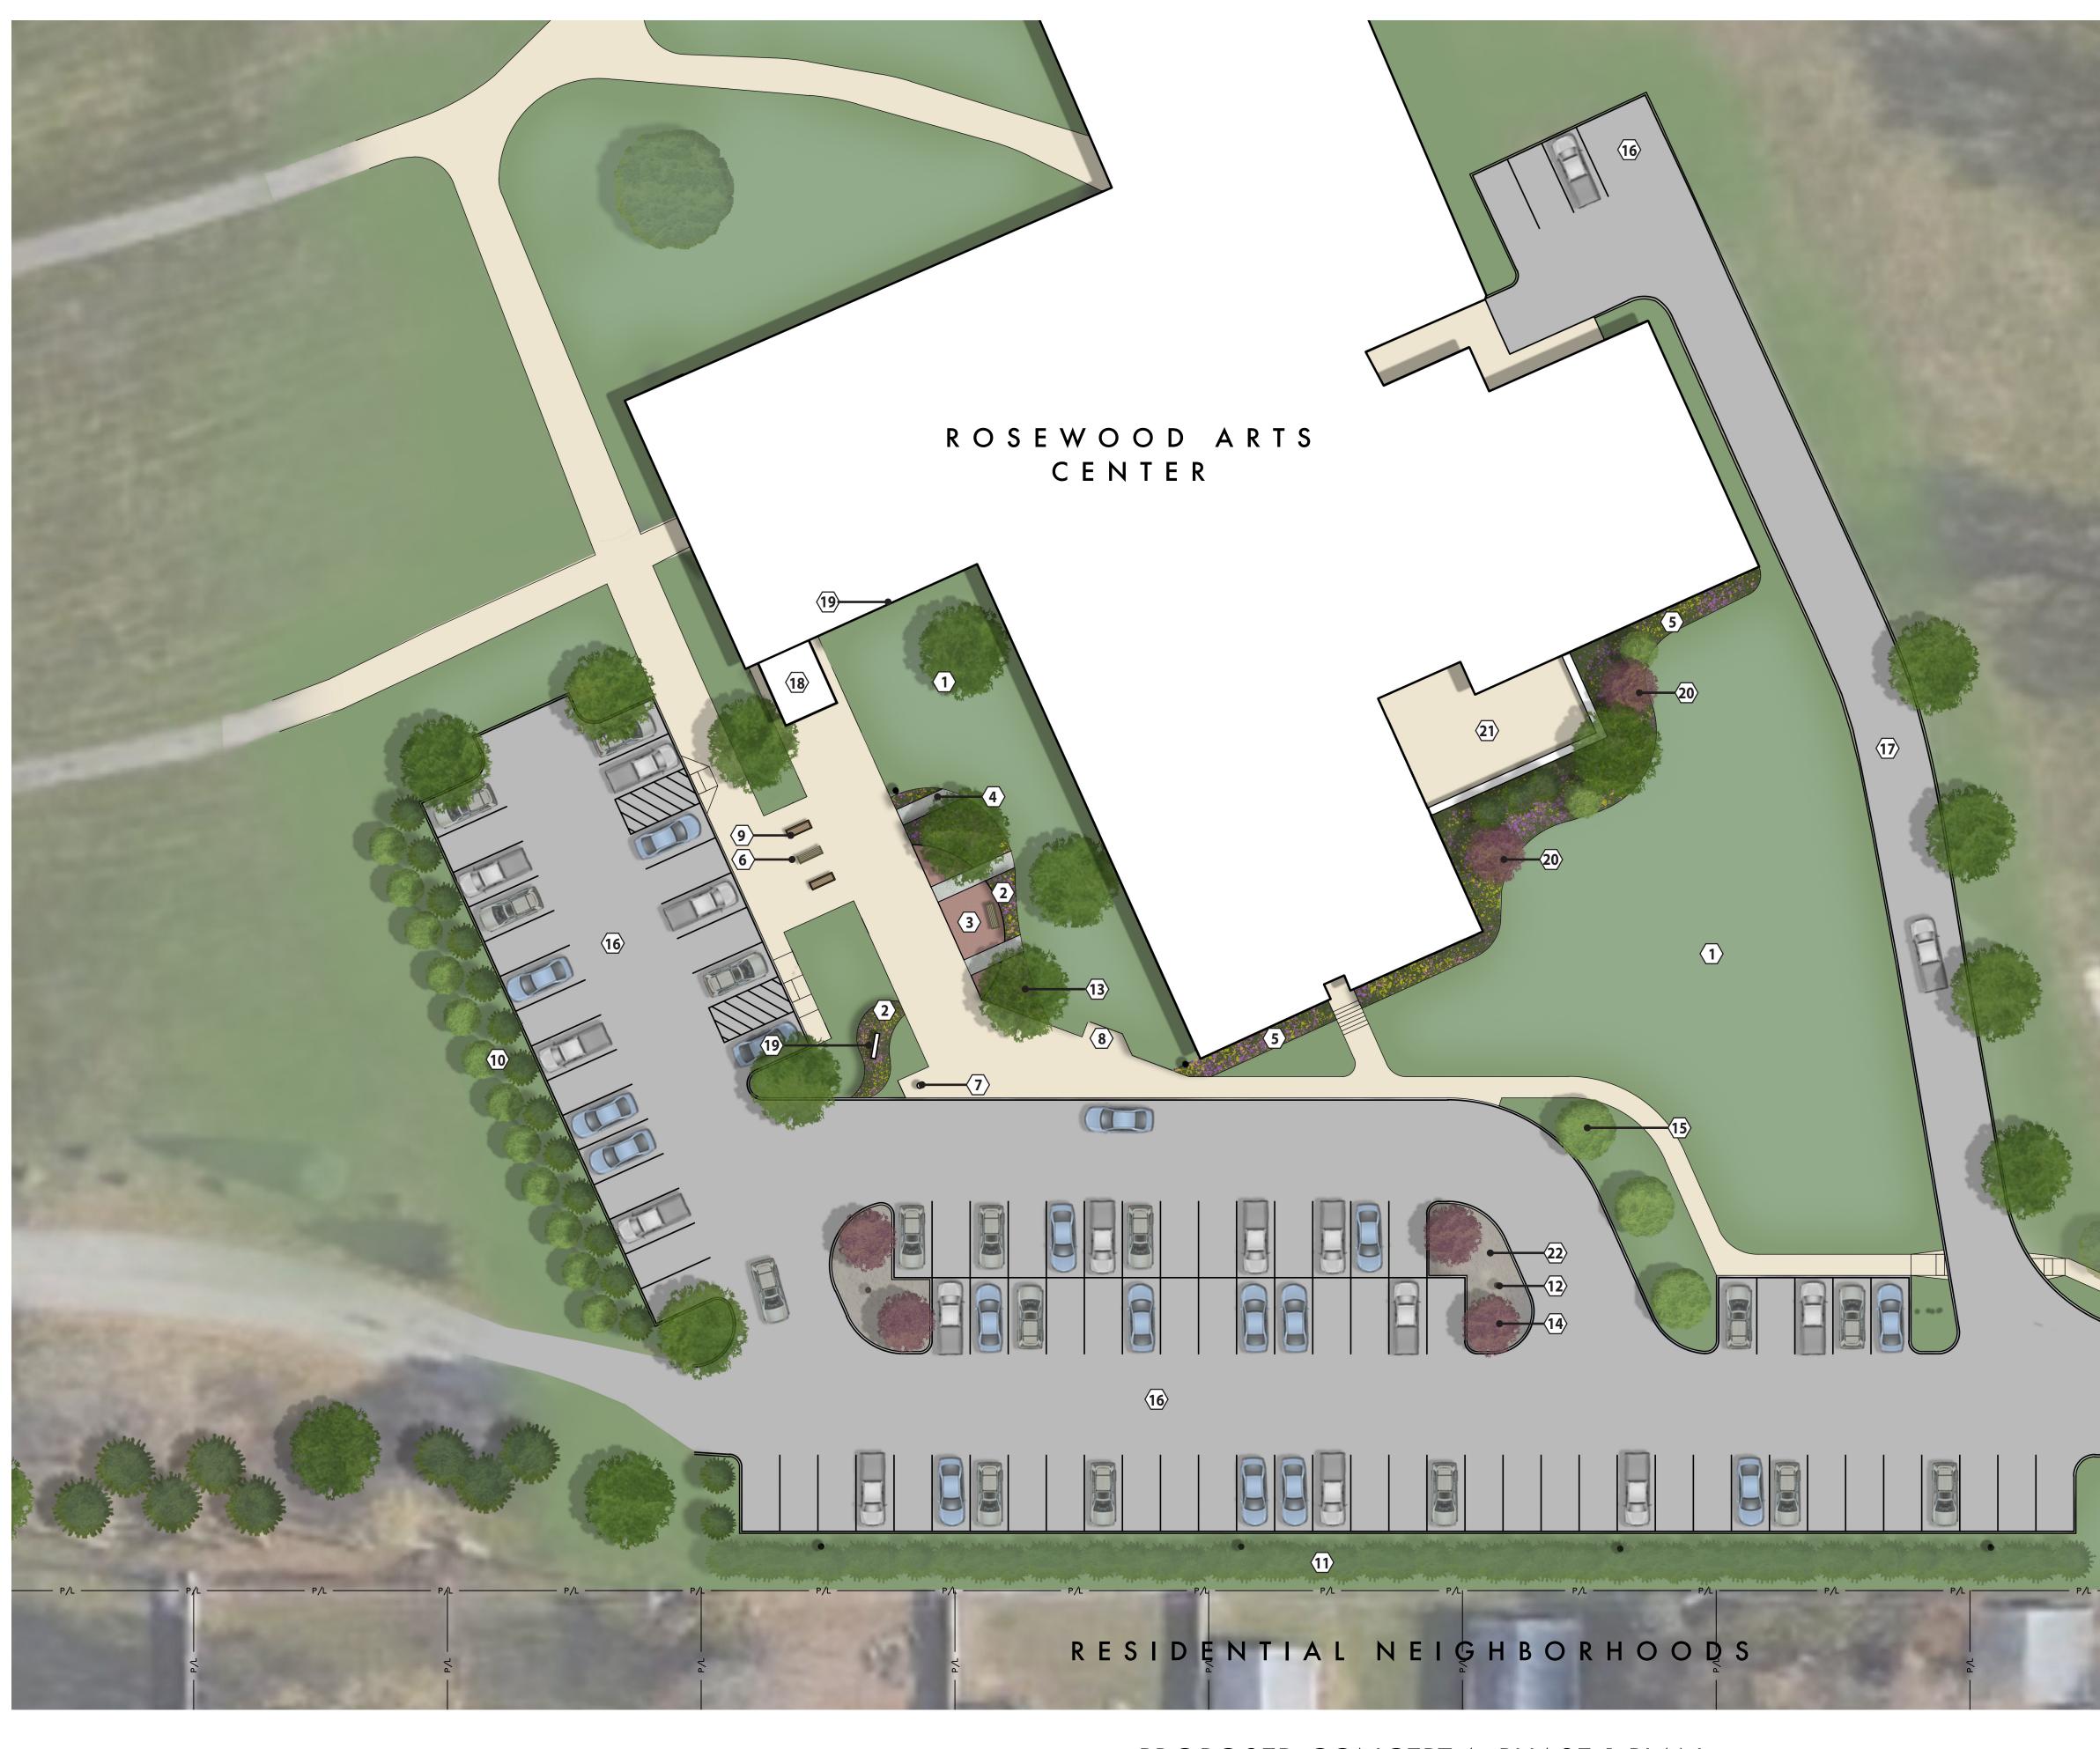

# PROPOSED CONCEPT A: PHASE 1 PLAN

### **ROSEWOOD ARTS CENTER**

#### CODED NOTES

- ① OPEN LAWN
- POLLINATOR PLANTING
- (3) CONCRETE SEATING AREA/STUDIO SPACE
- CRUSHED AGGREGATE PATH/BAND
- 5 FOUNDATION PLANTING
- **6** BENCH, TYP.
- FLAG POLE
- **BIKE RACKS**
- RAISED PLANTER, TYP.
- **10** PROPOSED EVERGREEN SHRUB WIND BREAK
- (1) EXISTING EVERGREEN SCREENING HEDGE
- (12) EXISTING LIGHT POLE, TYP.
- (13) SHADE TREE

- (14) UNDERSTORY TREE
- (15) COLUMNAR TREE
- (16) EXISTING PARKING LOT
- (17) EXISTING SERVICE DRIVE
- (18) EXISTING BUILDING ENTRY
- ARTS CENTER SIGNAGE
- MEMORIAL TREE WITH RELOCATED PLAQUE
- 2 PATIO SPACE WITH RETAINING WALL
- 2 MULCHED AGGREGATE PARKING ISLANDS

SCALE 1"=20

VIEW OF MURAL FROM SIDEWALK

VIEW OF FRONT ENTRANCE + SIDE WALL

FEBRUARY 2023

VIEW OF PATIO FROM PARKING LOT

VIEW OF FRONT ENTRANCE

SITE PHOTOS
ROSEWOOD ARTS CENTER

FRONT ENTRANCE PERSPECTIVE VIEW