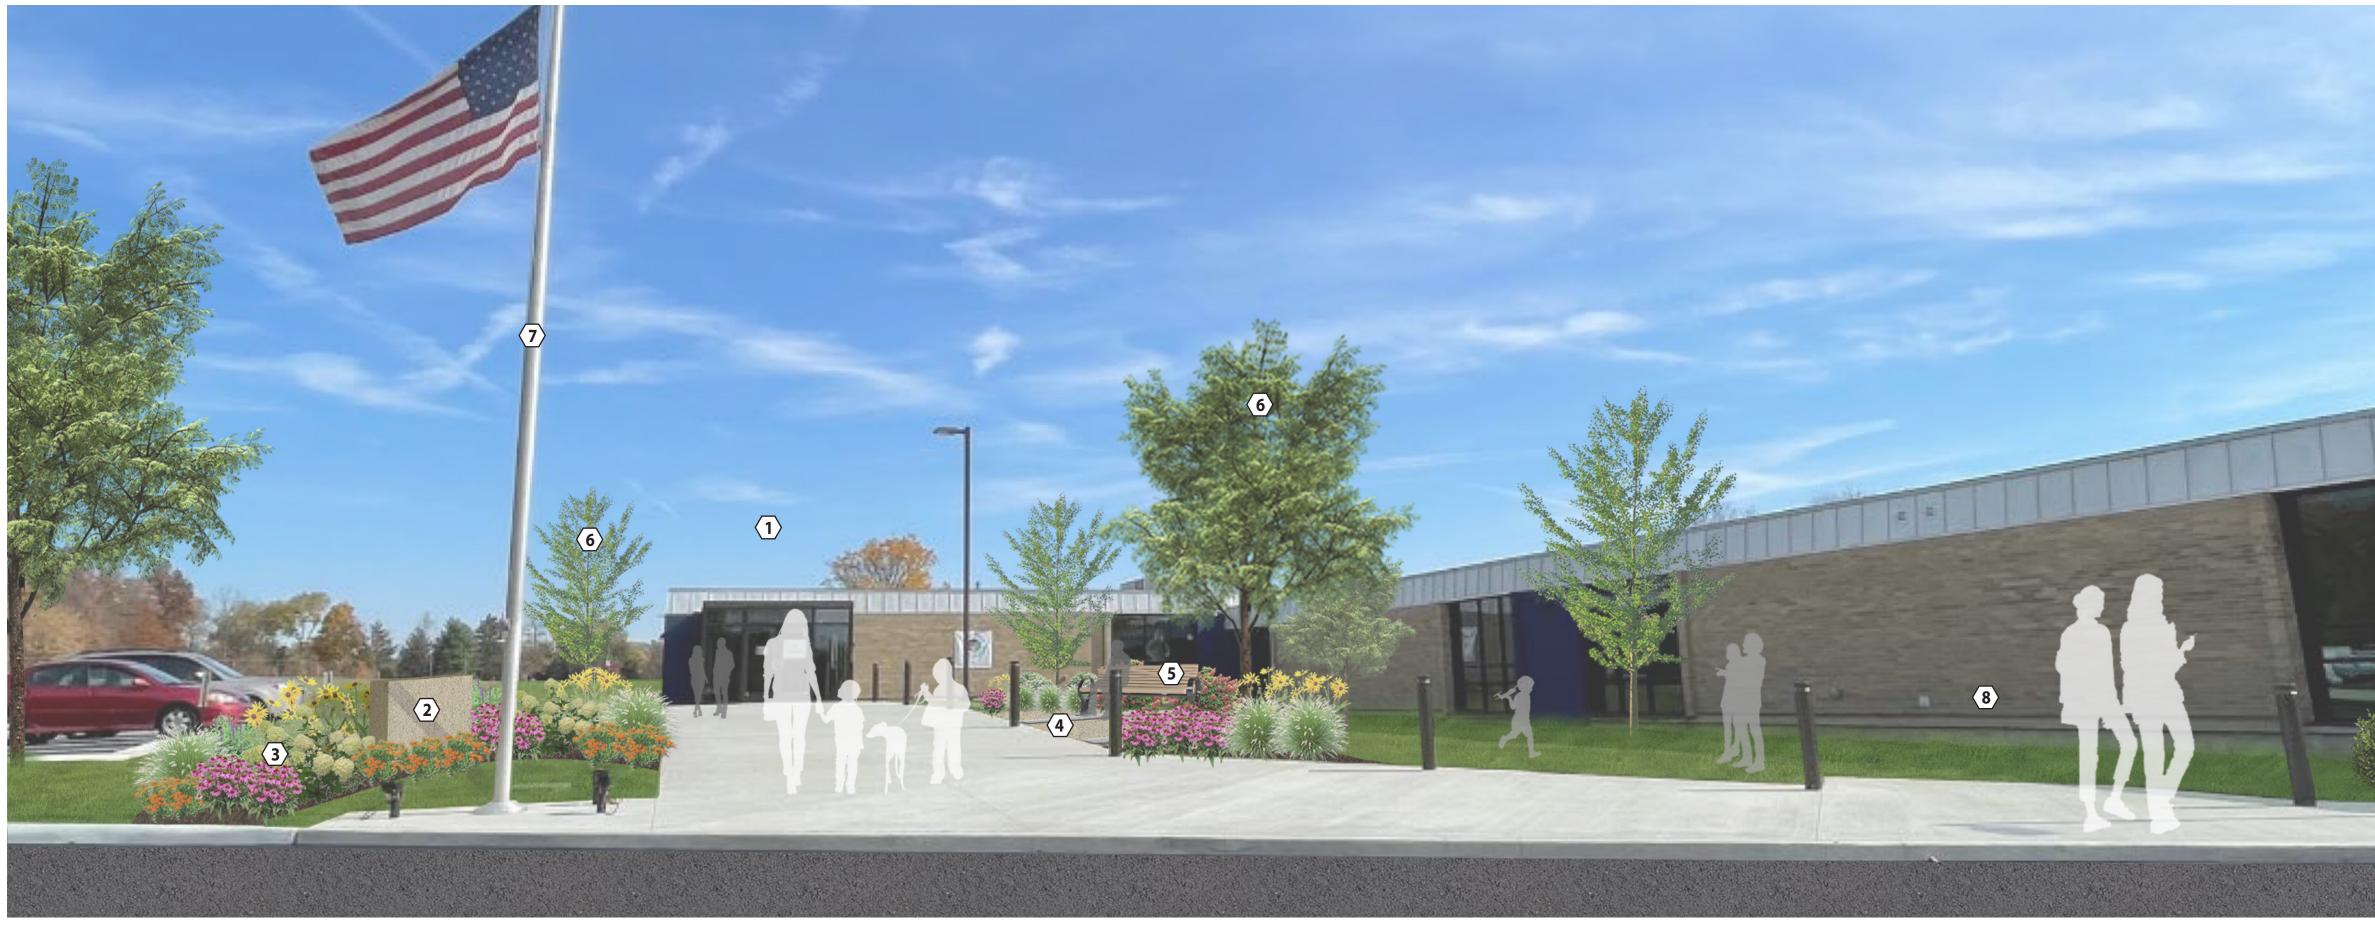

#### CODED NOTES

- ① OPEN LAWN
- POLLINATOR PLANTING
- (3) CONCRETE SEATING AREA/STUDIO SPACE
- CRUSHED AGGREGATE PATH/BAND
- 5 FOUNDATION PLANTING
- **6** BENCH, TYP.
- FLAG POLE
- **BIKE RACKS**
- RAISED PLANTER, TYP.
- **10** PROPOSED EVERGREEN SHRUB WIND BREAK
- (1) EXISTING EVERGREEN SCREENING HEDGE
- (12) EXISTING LIGHT POLE, TYP.
- (13) SHADE TREE

- (14) UNDERSTORY TREE
- (15) COLUMNAR TREE
- (16) EXISTING PARKING LOT
- (17) EXISTING SERVICE DRIVE
- (18) EXISTING BUILDING ENTRY
- ARTS CENTER SIGNAGE
- MEMORIAL TREE WITH RELOCATED PLAQUE
- 2 PATIO SPACE WITH RETAINING WALL
- 2 MULCHED AGGREGATE PARKING ISLANDS

#### CODED NOTES

- ① ROSEWOOD ARTS CENTER ENTRY
- ROSEWOOD ARTS CENTER SIGNAGE
- STAMPED CONCRETE SEATING AREA WITH AGGREGATE PAVING BAND
- S BENCH, TYP.
- る SHADE TREE
- ✓ FLAG POLE
- **BIKE RACK**