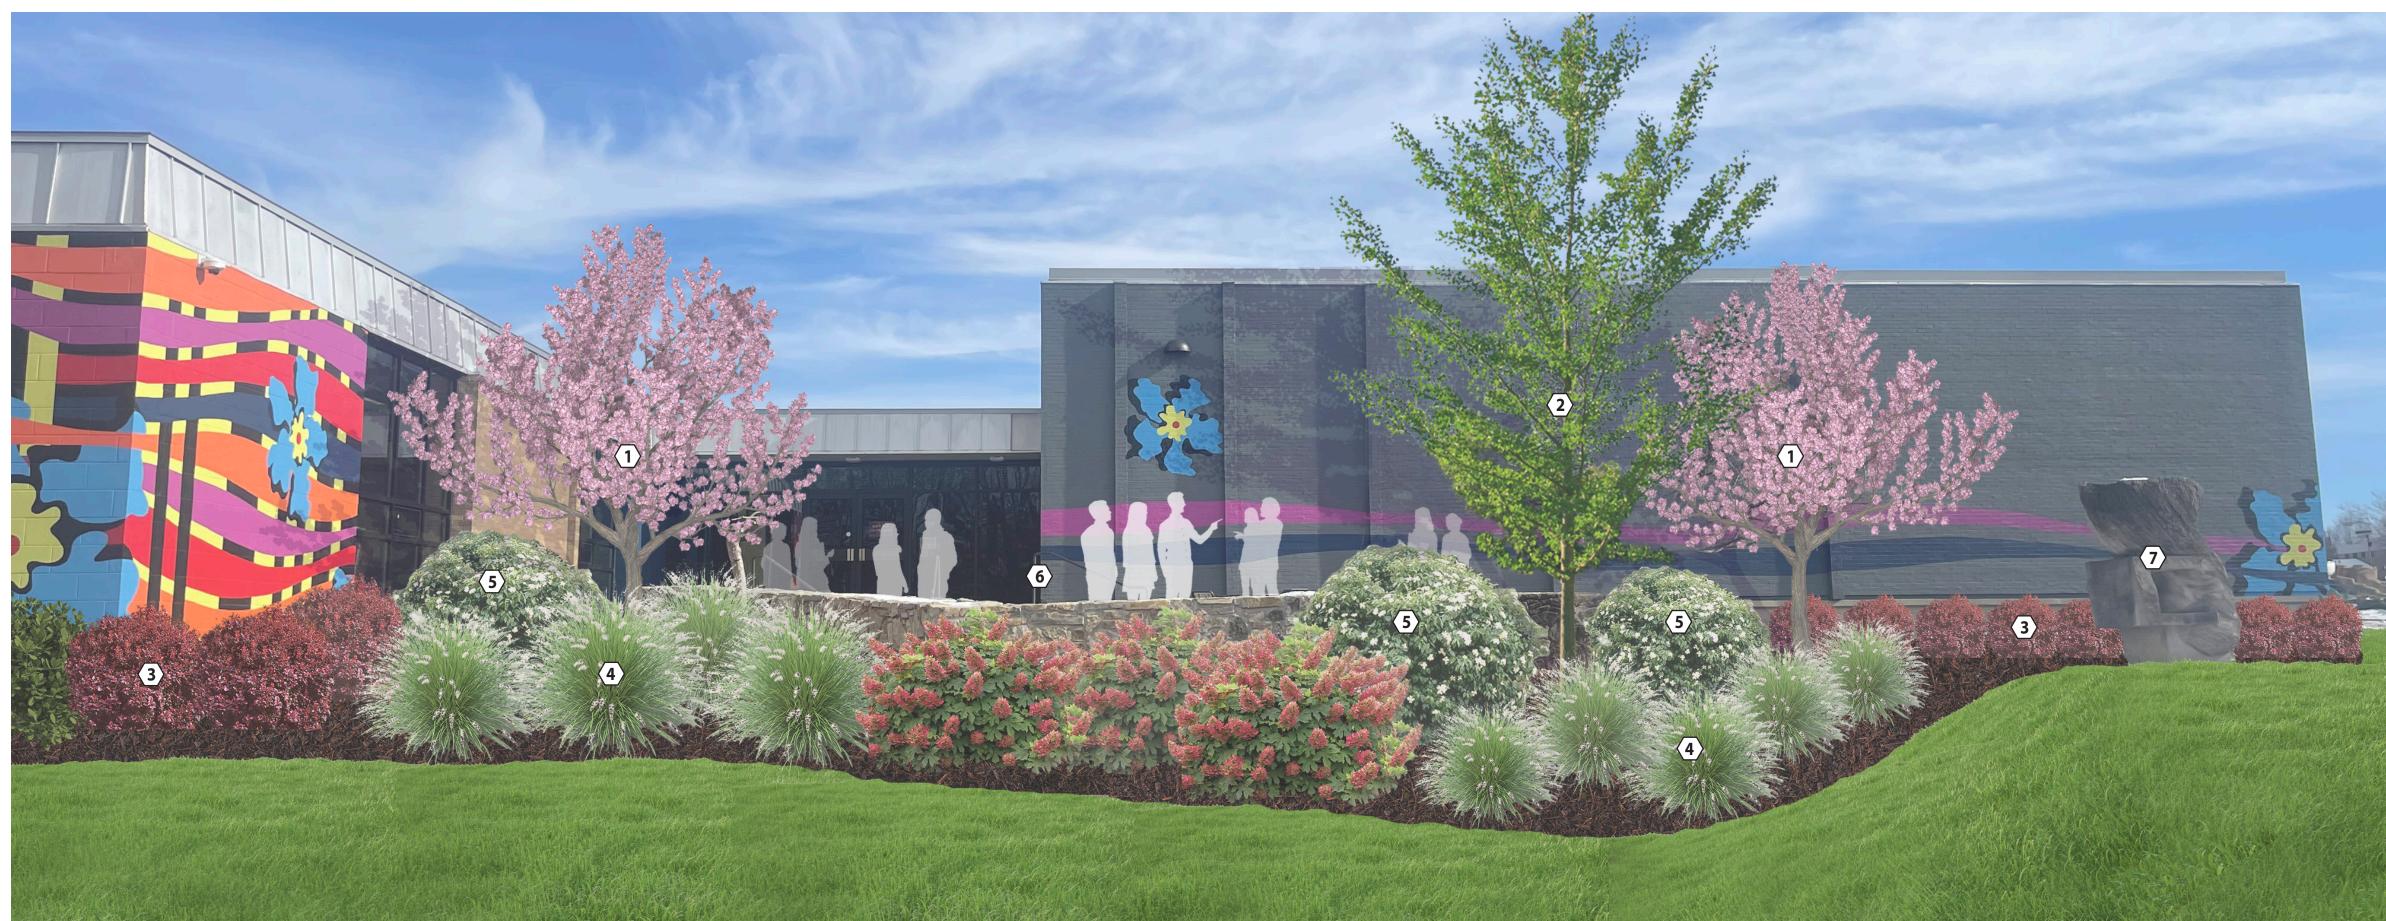

### CODED NOTES

- (1) MEMORIAL PLAQUE ORNAMENTAL TREES
- SHADE TREE
- ③ EVERGREEN FOUNDATION PLANTING
- $\langle \underline{4} \rangle$  ORNAMENTAL GRASSES
- ✓ FLOWERING SHRUBS
- **6** PATIO GATHERING SPACE
- $\langle \overline{\mathbf{7}} \rangle$  EXISTING SCULPTURE TO REMAIN